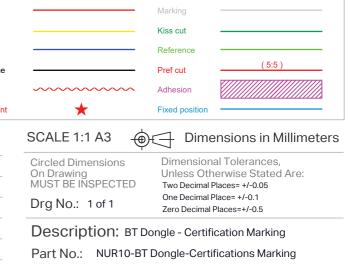

NOTES:

CUT V-miter Center Line Wave Amendment

| nura                                                                                                                                                                                     | Issue | Date                                                                  | Change Detail                              | Drw      | Auth.    | Material Type: -<br>Material Grade: - |           | SC       |
|------------------------------------------------------------------------------------------------------------------------------------------------------------------------------------------|-------|-----------------------------------------------------------------------|--------------------------------------------|----------|----------|---------------------------------------|-----------|----------|
|                                                                                                                                                                                          | V8    | 04.11.22 JRL dimension added<br>11.11.22 Artwork modified (lower case | JRL dimension added                        | LP<br>LP | LP<br>LP |                                       |           | Cir      |
|                                                                                                                                                                                          | V9    |                                                                       | Artwork modified (lower case nura)         |          |          | Gauge: -                              | Weight: - | 01<br>MU |
| COPYRIGHT and CONFIDENTIAL                                                                                                                                                               | V5    | 31.10.22                                                              | Submitted for MP                           | LP       | LP       | Finish: LASER ETCHING                 |           | D        |
| This dimensioned part drawing is the property of Nura.<br>It is supplied only to aid making of parts for Nura and must<br>not be used against their interests or supplied to 3rd parties | V6    | 03.11.22                                                              | Artwork modified (NCC ID and JRL ID added) | LP       | LP       | Colour: BLACK                         |           | D        |
|                                                                                                                                                                                          | V7    | 04.11.22                                                              | Artwork modified (NCC ID and JRL ID added) | LP       |          | Treatment: -                          |           | Pa       |

1 XX.XX NDICATES KEY INSPECTION DIMENSION. 2. TOOLING SHALL BE PERMANENTLY MARKED "PROPERTY OF NURA" 3. MATERIALS MUST BE ROHS AND REACH COMPLIANT