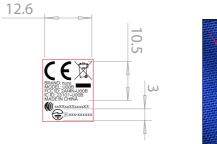

1 XX.XX NDICATES KEY INSPECTION DIMENSION. 2. TOOLING SHALL BE PERMANENTLY MARKED "PROPERTY OF NURA" 3. MATERIALS MUST BE ROHS AND REACH COMPLIANT