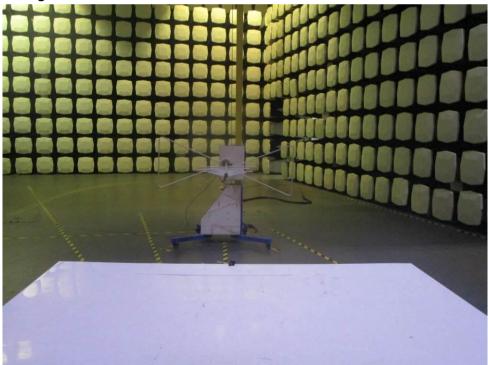

### **Test Setup Photo**

Radiated Emissions which fall in the restricted bands For left earbud: