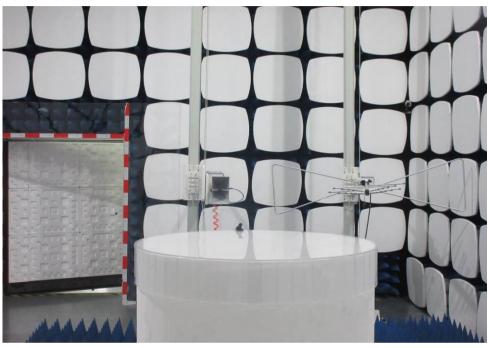

### **Test Setup Photo**

Radiated Emissions which fall in the restricted bands For left earbud: