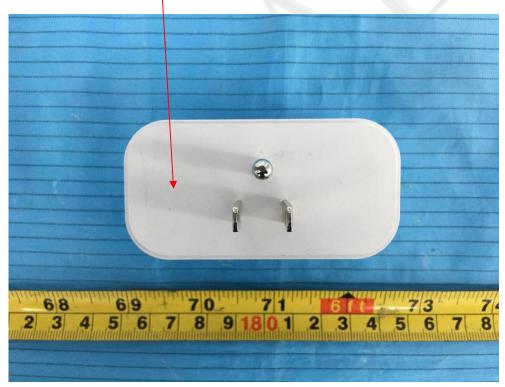

## FCC ID Label Location Information

The label shown shall be permanently affixed at a conspicuous location on the device and be readily visible to the user at the time purchase (Labeling requirements per 2.925)