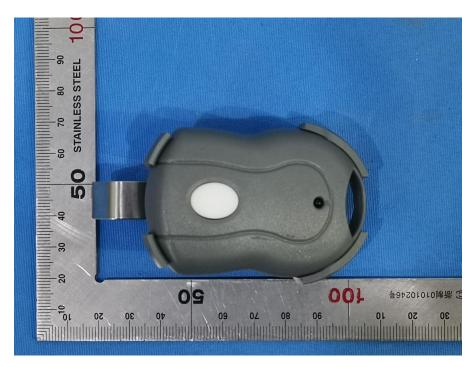

## **External Photos**

| Applicant:                  | Shanghai shengzhen commercial & trade Ltd company             |
|-----------------------------|---------------------------------------------------------------|
| Address of Applicant:       | Xinhong road No.1373 Room 606 Minhang District Shanghai China |
| Equipment Under Test (EUT): |                                                               |
| Product Name:               | Remote Control                                                |
| Model No.:                  | GDR42                                                         |