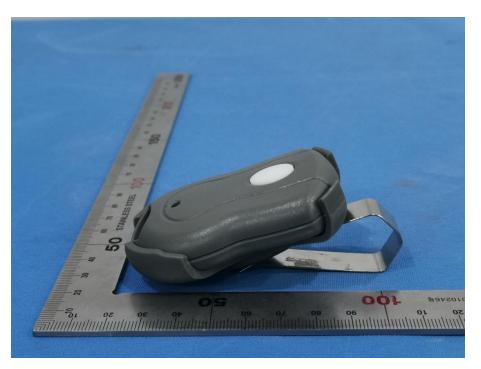

## **External Photos**

| Applicant:                  | Shanghai shengzhen commercial & trade Ltd company             |
|-----------------------------|---------------------------------------------------------------|
| Address of Applicant:       | Xinhong road No.1373 Room 606 Minhang District Shanghai China |
| Equipment Under Test (EUT): |                                                               |
| Product Name:               | Remote Control                                                |
| Model No.:                  | GDR42                                                         |