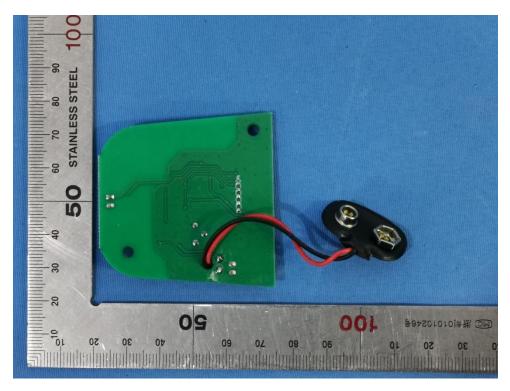

## **Internal Photos**

| Applicant:                  | Shanghai shengzhen commercial & trade Ltd company             |
|-----------------------------|---------------------------------------------------------------|
| Address of Applicant:       | Xinlong road No.1373 Room 606 Minhang District Shanghai China |
| Equipment Under Test (EUT): |                                                               |
| Product Name:               | Remote Control                                                |
| Model No.:                  | GD-R35                                                        |