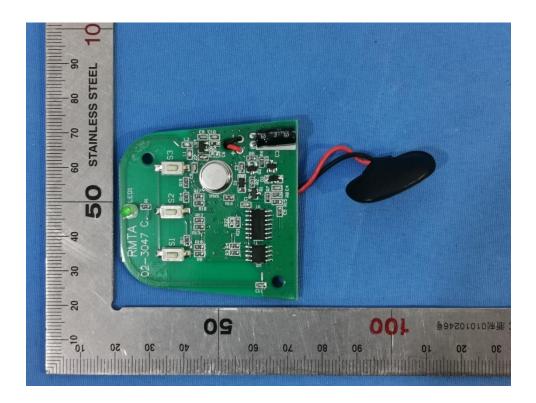

## **Internal Photos**

| Applicant:                  | Shanghai shengzhen commercial & trade Ltd company             |
|-----------------------------|---------------------------------------------------------------|
| Address of Applicant:       | Xinlong road No.1373 Room 606 Minhang District Shanghai China |
| Equipment Under Test (EUT): |                                                               |
| Product Name:               | Remote Control                                                |
| Model No.:                  | GD-R35                                                        |