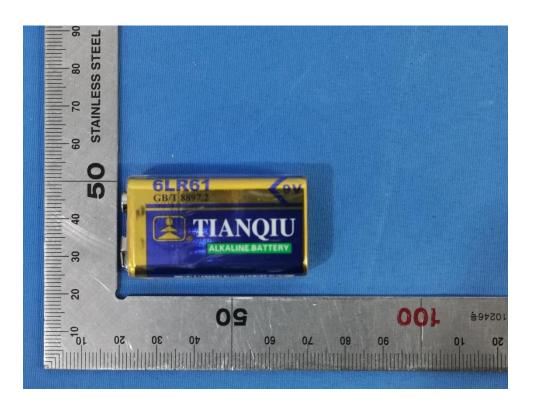

## **Internal Photos**

| Applicant:                  | Shanghai shengzhen commercial & trade Ltd company             |
|-----------------------------|---------------------------------------------------------------|
| Address of Applicant:       | Xinlong road No.1373 Room 606 Minhang District Shanghai China |
| Equipment Under Test (EUT): |                                                               |
| Product Name:               | Remote Control                                                |
| Model No.:                  | GD-R35                                                        |