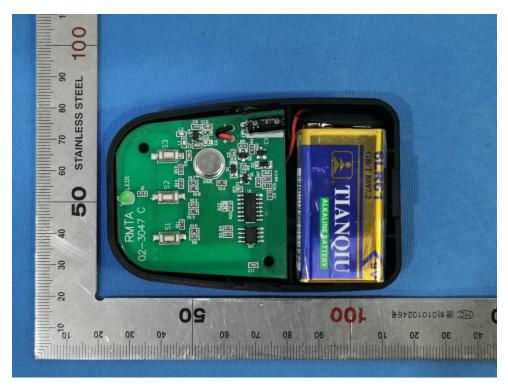

## **Internal Photos**

| Applicant:                  | Shanghai shengzhen commercial & trade Ltd company             |
|-----------------------------|---------------------------------------------------------------|
| Address of Applicant:       | Xinlong road No.1373 Room 606 Minhang District Shanghai China |
| Equipment Under Test (EUT): |                                                               |
| Product Name:               | Remote Control                                                |
| Model No.:                  | GD-R35                                                        |