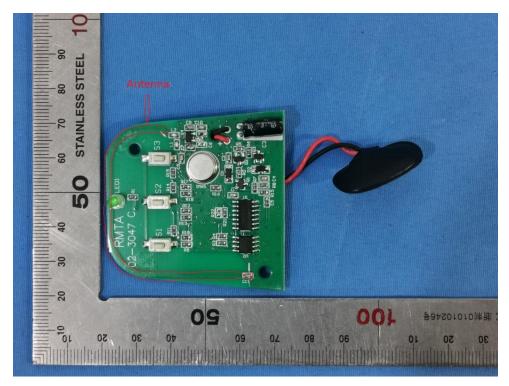

## **Internal Photos**

| Applicant:                  | Shanghai shengzhen commercial & trade Ltd company             |
|-----------------------------|---------------------------------------------------------------|
| Address of Applicant:       | Xinlong road No.1373 Room 606 Minhang District Shanghai China |
| Equipment Under Test (EUT): |                                                               |
| Product Name:               | Remote Control                                                |
| Model No.:                  | GD-R35                                                        |