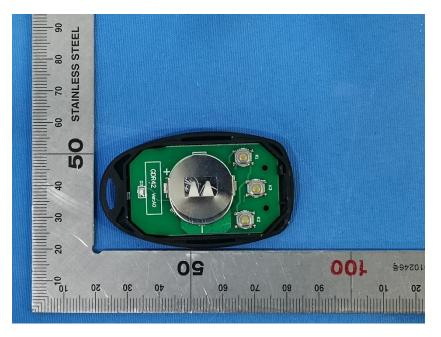

## **Internal Photos**

| Applicant:                  | Shanghai shengzhen commercial & trade Ltd company             |
|-----------------------------|---------------------------------------------------------------|
| Address of Applicant:       | Xinlong road No.1373 Room 606 MInhang District Shanghai China |
| Equipment Under Test (EUT): |                                                               |
| Product Name:               | Garage Remote Control                                         |
| Model No.:                  | GD-R11 PW                                                     |