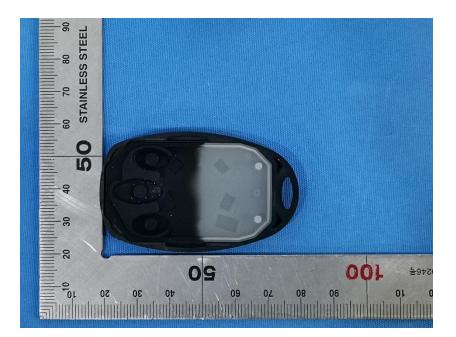

## **Internal Photos**

| Applicant:                  | Shanghai shengzhen commercial & trade Ltd company             |
|-----------------------------|---------------------------------------------------------------|
| Address of Applicant:       | Xinlong road No.1373 Room 606 MInhang District Shanghai China |
| Equipment Under Test (EUT): |                                                               |
| Product Name:               | Garage Remote Control                                         |
| Model No.:                  | GD-R11 PW                                                     |