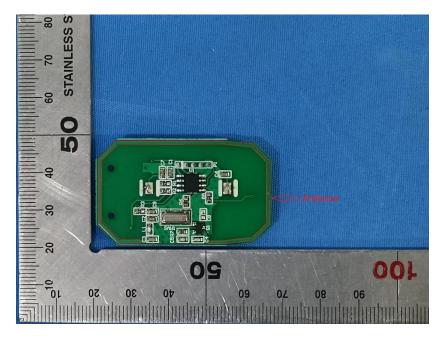

## **Internal Photos**

| Applicant:                  | Shanghai shengzhen commercial & trade Ltd company             |
|-----------------------------|---------------------------------------------------------------|
| Address of Applicant:       | Xinlong road No.1373 Room 606 MInhang District Shanghai China |
| Equipment Under Test (EUT): |                                                               |
| Product Name:               | Garage Remote Control                                         |
| Model No.:                  | GD-R11 PW                                                     |