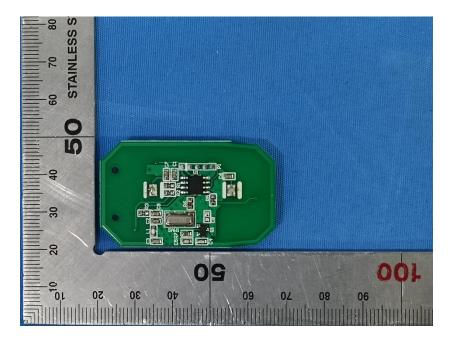

## **Internal Photos**

| Applicant:                  | Shanghai shengzhen commercial & trade Ltd company             |
|-----------------------------|---------------------------------------------------------------|
| Address of Applicant:       | Xinlong road No.1373 Room 606 MInhang District Shanghai China |
| Equipment Under Test (EUT): |                                                               |
| Product Name:               | Garage Remote Control                                         |
| Model No.:                  | GD-R11 PW                                                     |