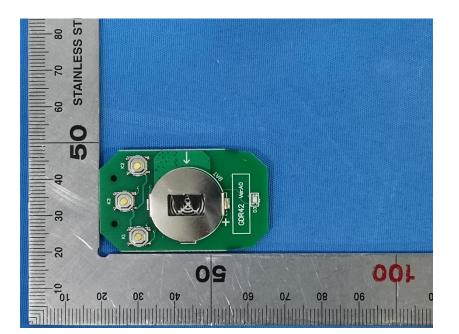

## **Internal Photos**

| Applicant:                  | Shanghai shengzhen commercial & trade Ltd company             |
|-----------------------------|---------------------------------------------------------------|
| Address of Applicant:       | Xinlong road No.1373 Room 606 MInhang District Shanghai China |
| Equipment Under Test (EUT): |                                                               |
| Product Name:               | Garage Remote Control                                         |
| Model No.:                  | GD-R11 PW                                                     |