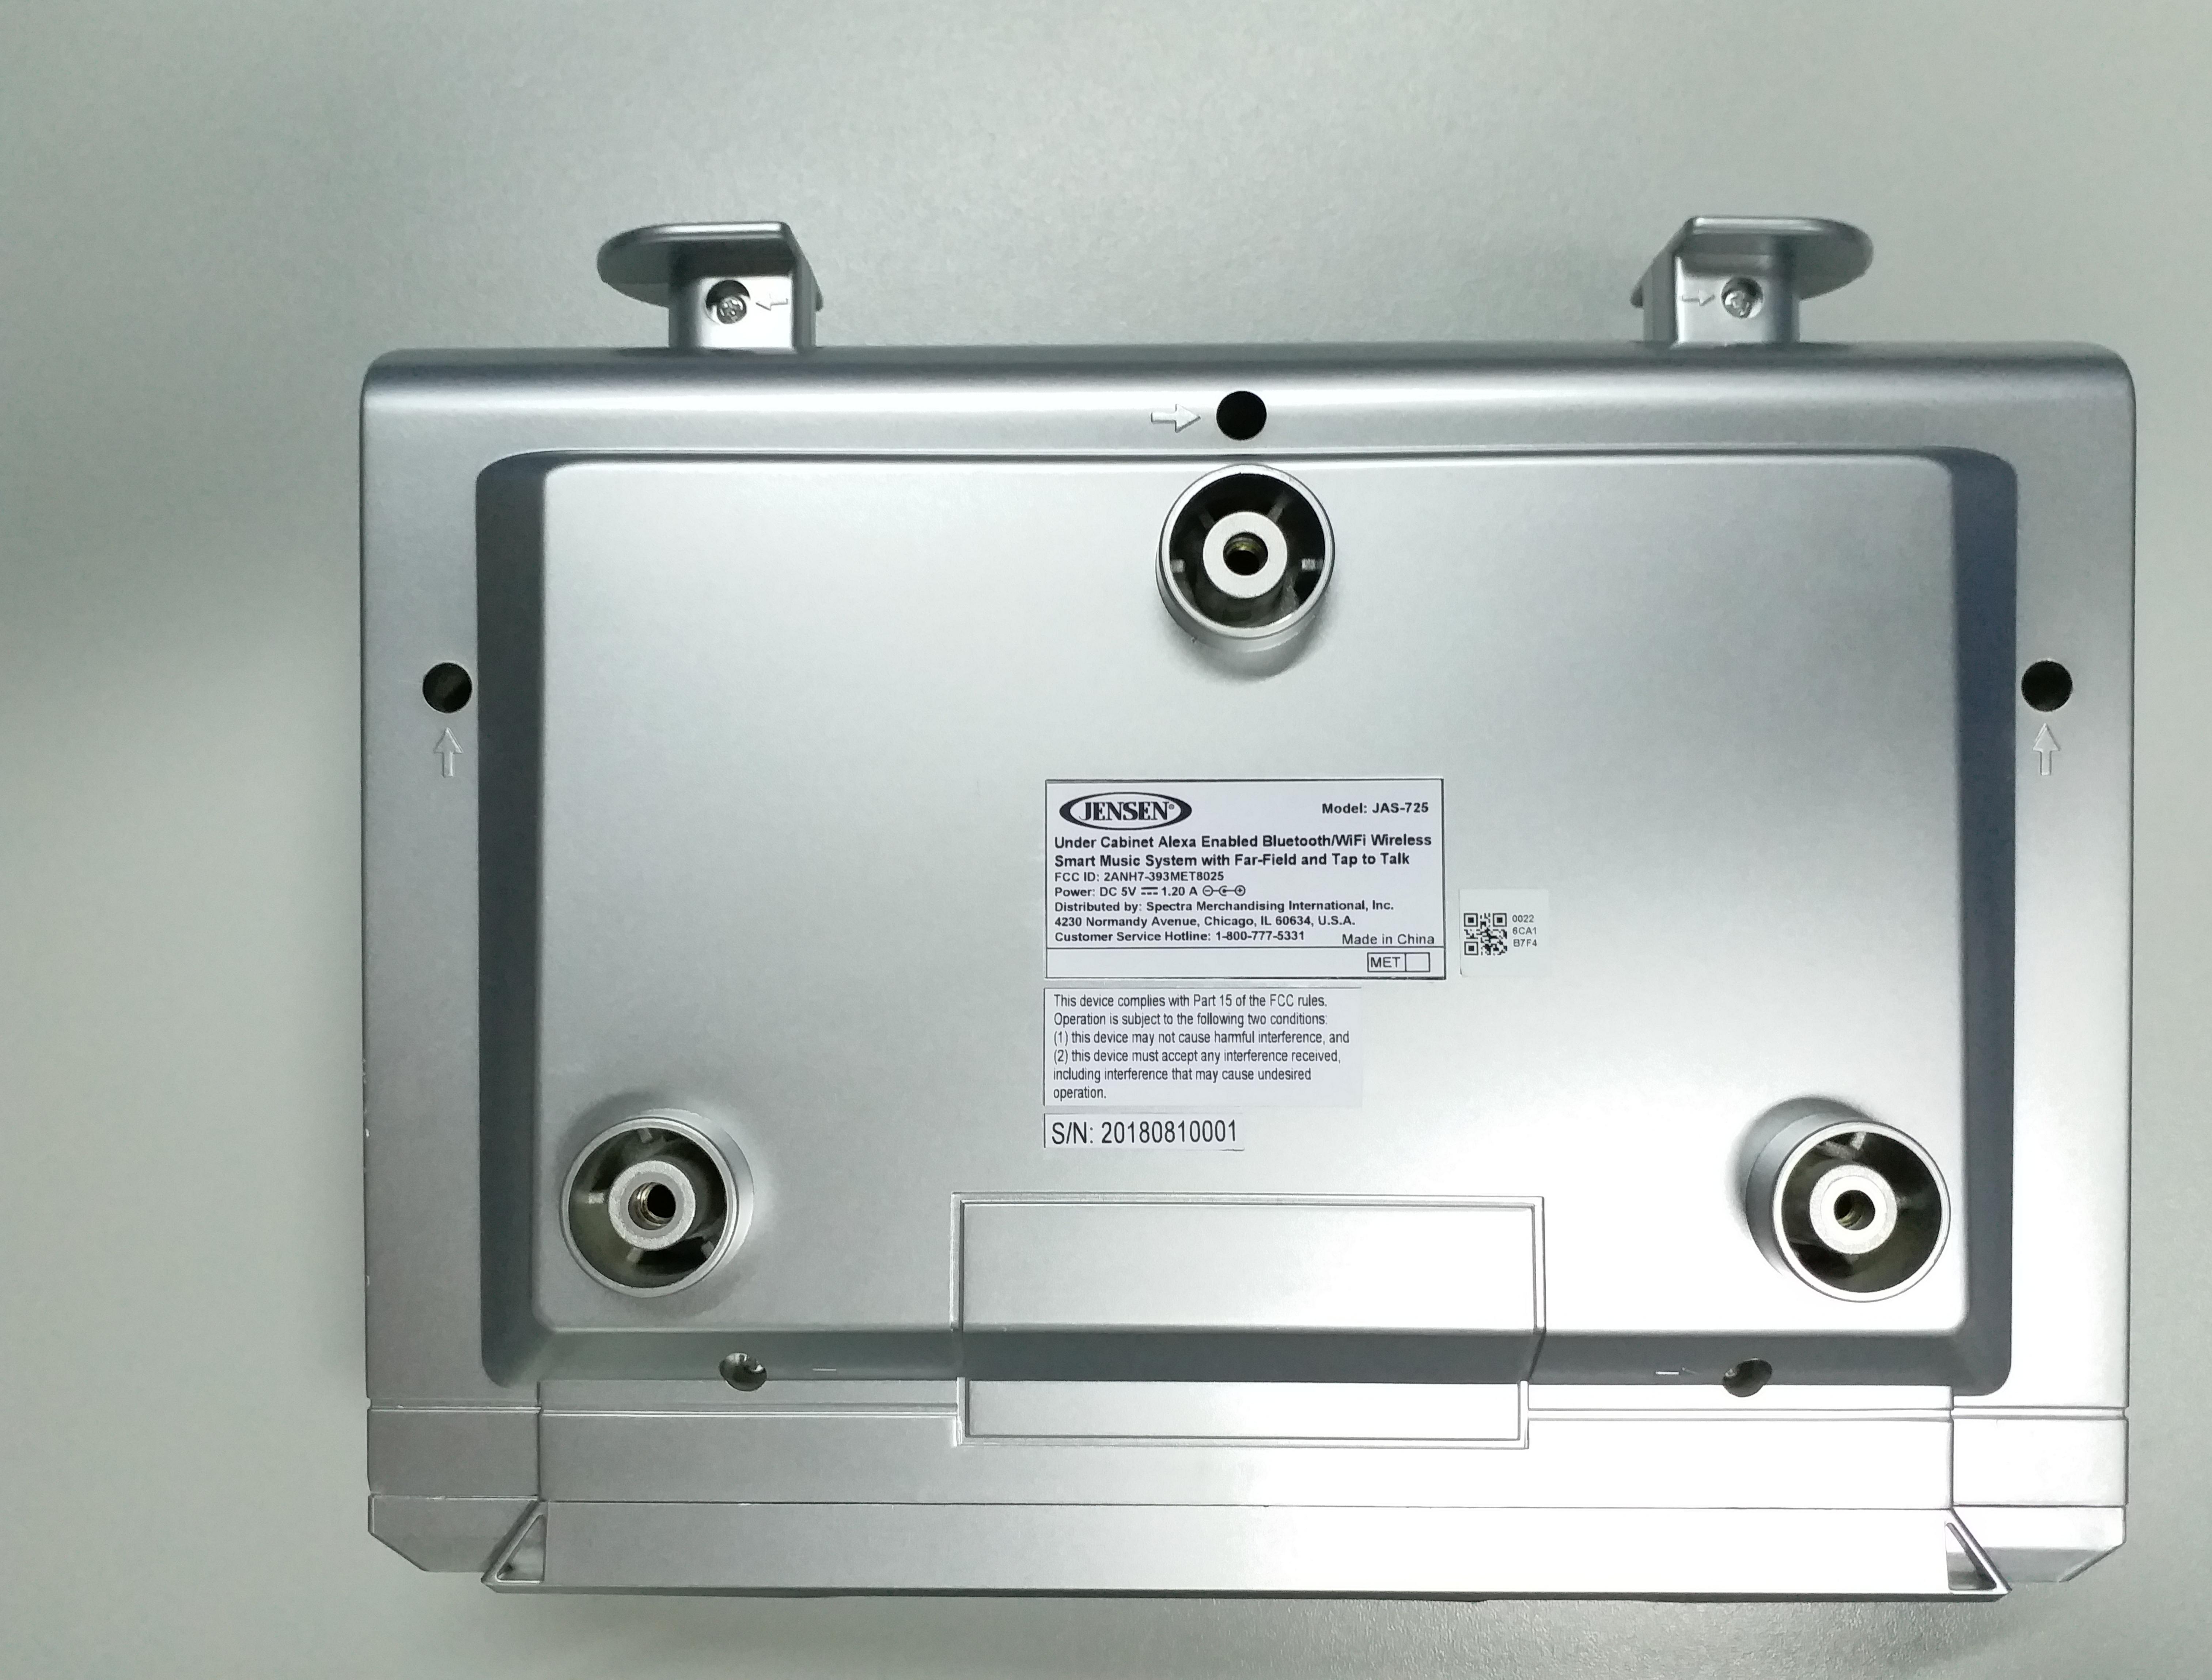

#### 1. Main Unit Rating Label

| JENSEN                                                                                                    | Model: JAS-725 |
|-----------------------------------------------------------------------------------------------------------|----------------|
| Under Cabinet Alexa Enabled Bluetooth/WiFi Wireless                                                       |                |
| Smart Music System with Far-Field and Tap to Talk<br>FCC ID: 2ANH7-393MET8025<br>Power: DC 5V 1.20 A ⊝-€⊙ |                |
| Distributed by: Spectra Merchandising International, Inc.                                                 |                |
| 4230 Normandy Avenue, Chicago, IL 60634, U.S.A.                                                           |                |
| Customer Service Hotline: 1-800-777-5331                                                                  | Made in China  |
|                                                                                                           | MET            |

Color: Black words on White background
Size: Approx. W50 mm X H25 mm,
Material Requirement: The surface of the label must be protected by PP coated.
Location: To be affixed on the back of unit

### 2. FCC label

This device complies with Part 15 of the FCC rules. Operation is subject to the following two conditions: (1) this device may not cause harmful interference, and (2) this device must accept any interference received, including interference that may cause undesired operation.

Color: Black words on White backgroundSize : 45 X 15 mmMaterial Requirement: The surface of the label must be protected by PP coated.Location:To be affixed on the back of unit.

# S/N: 20180810001

Starting from the left where the first 4 digit stand for the current year, the 5<sup>th</sup> and 6<sup>th</sup> digit stand for the month the unit is manufactured and XXXXX runs from 10001 to 99999.

Label size: 25 x 5 mm Material: Black text on white background Location: To be affixed on bottom of the unit