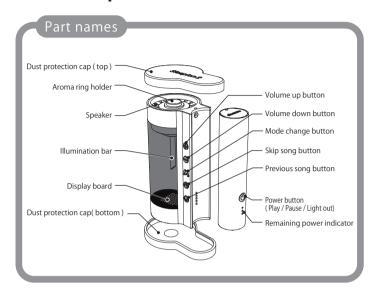

## Sleepion 2

# Startup Guide



#### Several modes to choose from

| Mode name          | Characteristics                                                                                                                                                                                                                                                                                                                                                                                                                  | Recommended aroma                           |
|--------------------|-------------------------------------------------------------------------------------------------------------------------------------------------------------------------------------------------------------------------------------------------------------