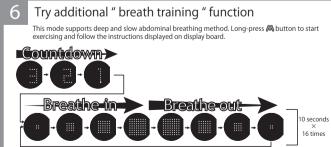

#### Several modes to choose from

| Mode name          | Characteristics                                                                                                                                                                                                                                                                                                                                                                                                                  | Recommended aroma                           |
|--------------------|----------------------------------------------------------------------------------------------------------------------------------------------------------------------------------------------------------------------------------------------------------------------------------------------------------------------------------------------------------------------------------------------------------------------------------|---------------------------------------------|
| Sleep mode         | Designed for a night sleep. A combination of preloaded soundtracks, natural aroma and light helps to aquire a high quality night sleep and restore the natural rhythms of body and mind. (18 original soundtracks to choose from, 60 minutes each)                                                                                                                                                                               | ·Lavender<br>·Japanese cypress<br>·Geranium |
| Mindfulness mode   | Designed for a nap or having meditation session more effectively. After 20 minutes of relaxing tunes the soundtrack changes into more energetic vibes. Combined with natural aroma, helps to enjoy a short time nap and provides refreshing awakening. The soundtracks rhythm has been adjusted to match one' s breathe and therefore turn into meditation more easily. (8 original soundtracks to choose from, 25 minutes each) | ·Lavender<br>·Japanese cypress<br>·Geranium |
| Concentration mode | Designed to help keep concentration at high level and enhance learner's skills which can be achieved due to the combination of original revitalizing soundtracks and natural aroma. (8 original soundtracks to choose from, 25 minutes each)                                                                                                                                                                                     | ·Forest<br>·Lemon grass                     |
| Bluetooth mode     | In this mode the product can be used as a wireless bluetooth speaker.                                                                                                                                                                                                                                                                                                                                                            |                                             |