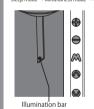

| Mode name          | Illumination bar |
|--------------------|------------------|
| Sleep mode         | Yellow           |
| Mindfulness mode   | Green            |
| Concentration mode | Purple           |
| Bluetooth mode     | Blue             |