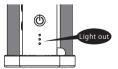

\*To use bluetooth mode, connect your device with the product in your device's Blueetooth settings. If your device requires Bluetooth passcode, press 0000.

Long-press (5) the power button to turn off the unit. Power indicator lamps will turn off. Set dust protection cap on the unit.