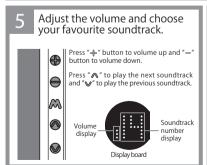

## 4 Press A button to choose the mode.

Pressing ♠ button will change the mode in the following order and illumination bar will flash in different colors accordingly:
Sleep mode ◆ Mindfulness mode → Concentration mode → Bluetooth mode → Back to Sleep mode