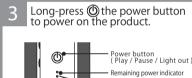

Long-press ( the power button. The product will show remaining power, illumination bar will flash and the music will start playing.

"If power indicator shows remaining power but the music doesn't play, the battery will remain prove the product of the product o