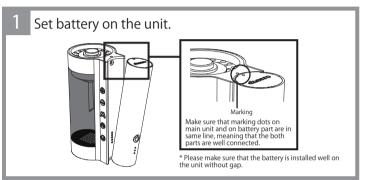

tracks and natural aroma. (8 original soundtracks to choose from, 25 minutes each)                                                                                                                                                                                     | ·Forest<br>·Lemon grass                     |
| Bluetooth mode     | In this mode the product can be used as a wireless bluetooth speaker.                                                                                                                                                                                                                                                                                                                                                            |                                             |







Long-press ( the power button. The product will show remaining power, illumination bar will flash and the music will start playing.

"If power indicator shows remaining power but the music doesn't play, the battery will remain prove the product of the product o

Flash

## 4 Press A button to choose the mode.

Pressing ♠ button will change the mode in the following order and illumination bar will flash in different colors accordingly:
Sleep mode ◆ Mindfulness mode → Concentration mode → Bluetooth mode → Back to Sleep mode



| Mode name          | Illumination bar |
|--------------------|------------------|
| Sleep mode         | Yellow           |
| Mindfulness mode   | Green            |
| Concentration mode | Purple           |
| Bluetooth mode     | Blue             |

\*To use bl