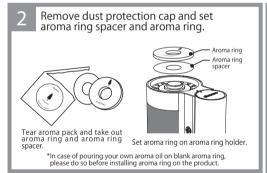

acks and natural aroma. (8 original soundtracks to choose from, 25 minutes each)                                                                                                                                                                                     | ·Forest<br>·Lemon grass                     |
| Bluetooth mode     | In this mode the product can be used as a wireless bluetooth speaker.                                                                                                                                                                                                                                                                                                                                                            |                                             |







Long-press ( the power button. The product will show remaining power, illumination bar will flash and the music will start playing.

"If power indicator shows remaining power but the music doesn't play, the battery will remain prove the product of the product o

Flash

## 4 Press A button to choose the mode.

Pressing ♠ button will change the mode in the following order and illumination bar will flash in different colors accordingly:
Sleep mode ◆ Mindfulness mode → Concentration mode → Bluetooth mode → Back to Sleep mode



| Mode name          | Illumination bar |
|--------------------|------------------|
| Sleep mode         | Yellow           |
| Mindfulness mode   | Green            |
| Concentration mode | Purple           |
| Bluetooth mode     | Blue             |

\*To use blue