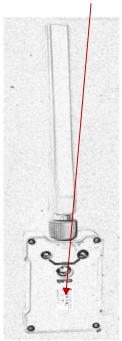

## **Proposed FCC ID Label Location**

The label shown shall be permanently affixed at a conspicuous location on the device and be readily visible to the user at the time purchase (Labeling requirements per 2.925)