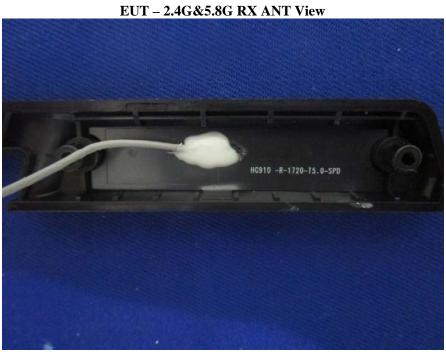

**EUT – 2.4G&5.8G TX ANT View** 

**EUT – BLE ANT View** 

**EUT – BLE Chip View** 

**EUT – 2.4G&5.8G Chip View** 

**EUT – Control Board Top View** 

**EUT – Control Board Bottom View** 

**EUT – Control Board Top View** 