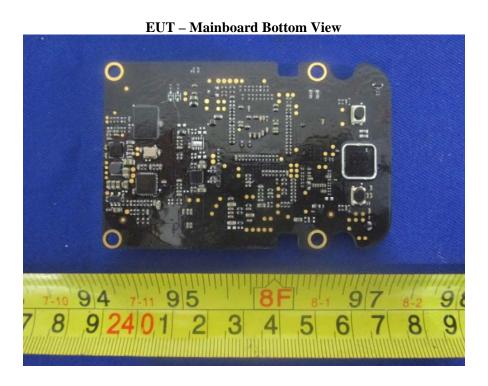

## **EXHIBIT C - EUT INTERNAL PHOTOGRAPHS**

**EUT – Uncover View** 

**EUT – Uncover View** 

**EUT – Uncover View** 

**EUT – Uncover View** 

EUT – Mainboard Uncover View

EUT – Subboard Top View

**EUT – Subboard Bottom View** 