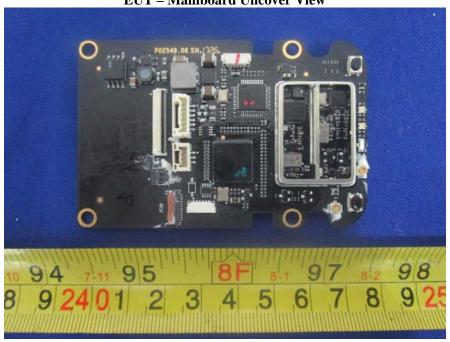

## **EXHIBIT C - EUT INTERNAL PHOTOGRAPHS**

**EUT – Uncover View** 

**EUT – Uncover View** 

**EUT – Uncover View** 

**EUT – Uncover View** 

EUT – Mainboard Uncover View

EUT – Subboard Top View

**EUT – Subboard Bottom View** 