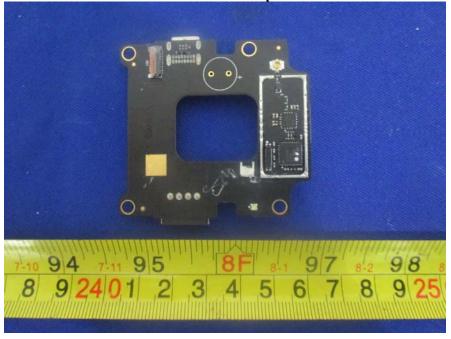

## **EXHIBIT C - EUT INTERNAL PHOTOGRAPHS**

**EUT – Uncover View** 

**EUT – Uncover View** 

**EUT – Uncover View** 

**EUT – Uncover View** 

EUT – Mainboard Uncover View

EUT – Subboard Top View

**EUT – Subboard Bottom View** 