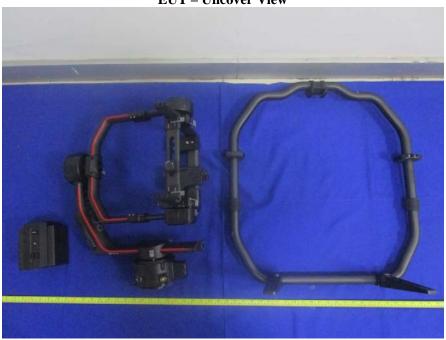

## **EXHIBIT C - EUT INTERNAL PHOTOGRAPHS**

**EUT – Uncover View** 

**EUT – Uncover View** 

**EUT – Uncover View** 

**EUT – Uncover View** 

EUT – Mainboard Uncover View

EUT – Subboard Top View

**EUT – Subboard Bottom View** 