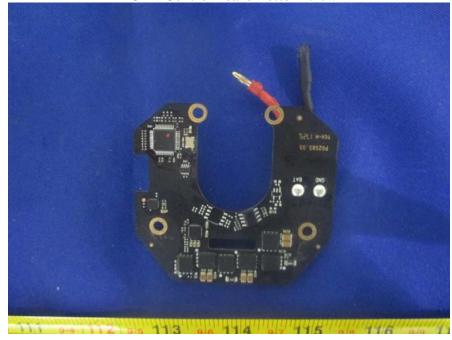

**EUT – 2.4G&5.8G TX ANT View** 

**EUT – BLE ANT View** 

**EUT – BLE Chip View** 

**EUT – 2.4G&5.8G Chip View** 

**EUT – Control Board Top View** 

**EUT – Control Board Bottom View** 

**EUT – Control Board Top View** 

**EUT – Control Board Bottom View** 

**EUT – GPS Board Bottom View** 

**EUT – GPS ANT View** 

EUT – Battery Top(small) View

**EUT – Battery Bottom(big) View** 

86 87 88 89 90 91 92 93 94 8 9 22 01 2 3 4 5 6 7 8 9 23 01 2 3 4 5 6 7 8 9