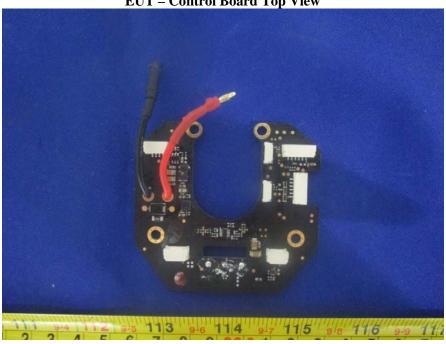

**EUT – 2.4G&5.8G TX ANT View** 

**EUT – BLE ANT View** 

**EUT – BLE Chip View** 

**EUT – 2.4G&5.8G Chip View** 

**EUT – Control Board Top View** 

**EUT – Control Board Bottom View** 

**EUT – Control Board Top View** 