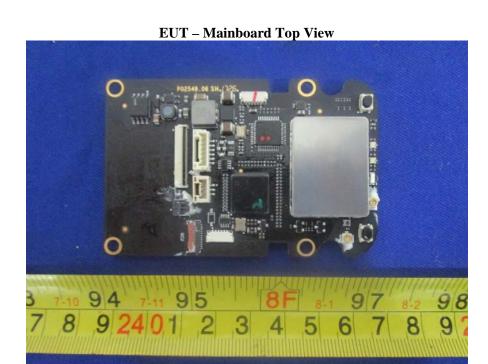

## **EXHIBIT C - EUT INTERNAL PHOTOGRAPHS**

**EUT – Uncover View** 

**EUT – Uncover View** 

**EUT – Uncover View** 

**EUT – Uncover View** 

EUT – Mainboard Uncover View

EUT – Subboard Top View

**EUT – Subboard Bottom View** 