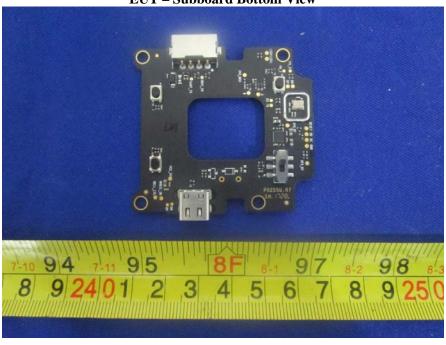

## **EXHIBIT C - EUT INTERNAL PHOTOGRAPHS**

**EUT – Uncover View** 

**EUT – Uncover View** 

**EUT – Uncover View** 

**EUT – Uncover View** 

EUT – Mainboard Uncover View

EUT – Subboard Top View

**EUT – Subboard Bottom View** 