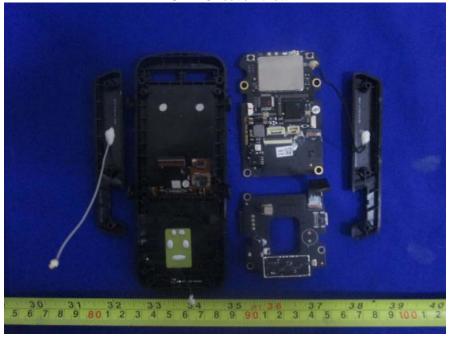

**EUT – 2.4G&5.8G TX ANT View** 

**EUT – BLE ANT View** 

**EUT – BLE Chip View** 

**EUT – 2.4G&5.8G Chip View** 

**EUT – Control Board Top View** 

**EUT – Control Board Bottom View** 

**EUT – Control Board Top View** 