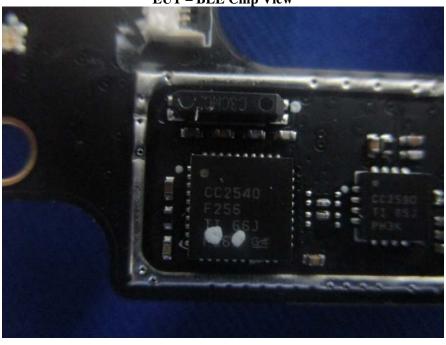

**EUT – 2.4G&5.8G TX ANT View** 

**EUT – BLE ANT View** 

**EUT – BLE Chip View** 

**EUT – 2.4G&5.8G Chip View** 

**EUT – Control Board Top View** 

**EUT – Control Board Bottom View** 

**EUT – Control Board Top View** 