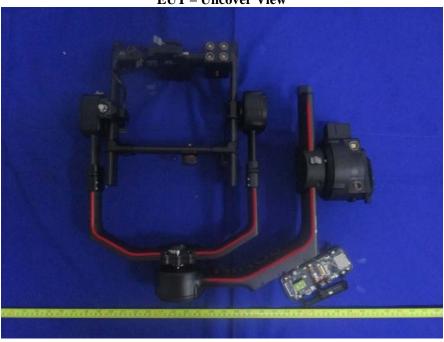

## **EXHIBIT C - EUT INTERNAL PHOTOGRAPHS**

**EUT – Uncover View** 

**EUT – Uncover View** 

**EUT – Uncover View** 

**EUT – Uncover View** 

EUT – Mainboard Uncover View

EUT – Subboard Top View

**EUT – Subboard Bottom View** 