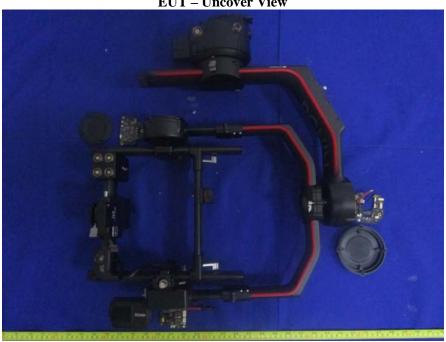

## **EXHIBIT C - EUT INTERNAL PHOTOGRAPHS**

**EUT – Uncover View** 

**EUT – Uncover View** 

**EUT – Uncover View** 

**EUT – Uncover View** 

EUT – Mainboard Uncover View

EUT – Subboard Top View

**EUT – Subboard Bottom View** 