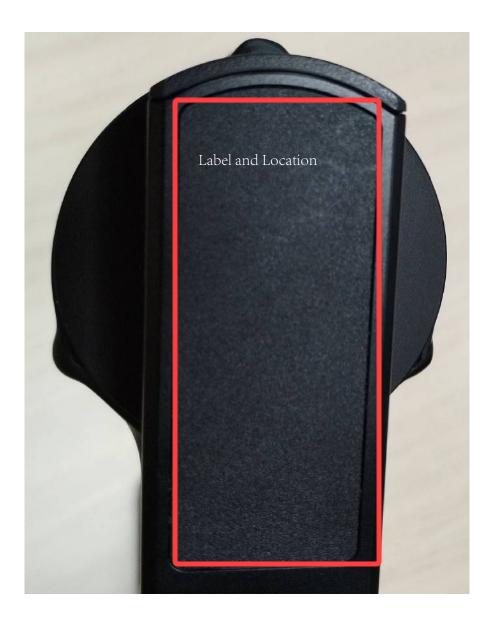

<

## 认证信息



型号/ Model: P14C



XXXXXXXXXXXX





XXXXX-XX-XXXXX



R-R-osm-P14C



CMIIT ID: 2023XXXXXXX FCC ID: 2ANDR-P14C23

IC: 23060-P14C23

中国制造 / Made in China

**Powered by Battery:** 

7.2V == 3000mAh, 21.6Wh

Input: 5V/9V --- 2A, 12V --- 1.5A

CAN ICES-003(B)/NMB-03(B)

This device complies with part 15 of the FCC Rules. Operation is subject to the following two conditions: (1)This device may not cause harmful interference, and(2)this device must accept any interference received, including interference that may cause undesired opration.



Note: This would be a plastic label with a permanent adhesive.