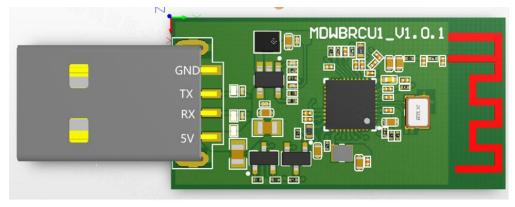

## 1, Structural photos

2, Scenes to be used

MDWBRCU1 is a Wi-Fi and Bluetooth Low Energy (LE) combo adapter board developed by Tuya Smart.It is designed to be used in traditional home appliances such as air conditioners and dehumidifiers, making Host intelligent. The computer is not among its uses.

## 3, Interface Description

The external communication interface on the hardware of the module is a TTL level serial port, and the usb port of the computer is USB protocol, so there is no communication on the hardware. At the same time, the process of starting the networking of the module must be initiated through the serial port command, so when the module connected to a computer, although it plugs in, it won't work.