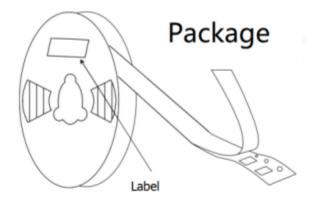

## Label & Location



Label position

Label



## The FCC ID is printed on the label of the package



Size: 100\*70mm

| Purchase Order No | ١      | Batch number        | ١             |
|-------------------|--------|---------------------|---------------|
| Customer Model    | BF6H-M | P/N                 | 2.01.02.01127 |
| PID               | 1      | so                  | 1             |
| Model             | 1      | QC                  | PASS          |
| Quantity          | 900    | Production date     | 2022 – 02 –17 |
| Made in China     |        | FCC ID:2ANDL-BF6H-M |               |

This device complies with part 15 of the FCC Rules. Operation is subject to the following two conditions (1) This device may not cause harmful interference, and (2) this device must accept any interference received, including interference that may cause undesired operation.



Reel No.



MSL3 Ro