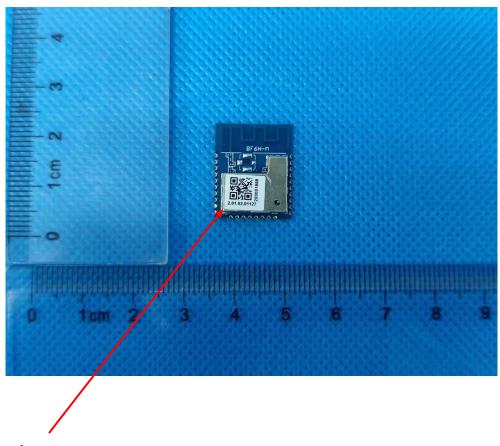

## Label & Location

Label position

Label

## The FCC ID is printed on the label of the package

Size: 100\*70mm

| Purchase Order No | ١      | Batch number        | ١             |
|-------------------|--------|---------------------|---------------|
| Customer Model    | BF6H-M | P/N                 | 2.01.02.01127 |
| PID               | 1      | so                  | 1             |
| Model             | 1      | QC                  | PASS          |
| Quantity          | 900    | Production date     | 2022 – 02 –17 |
| Made in China     |        | FCC ID:2ANDL-BF6H-M |               |