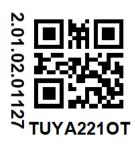

## The FCC ID is printed on the label of the package

Size: 100\*70mm

| Purchase Order No | ١      | Batch number        | ١             |
|-------------------|--------|---------------------|---------------|
| Customer Model    | BF6H-M | P/N                 | 2.01.02.01127 |
| PID               | 1      | so                  | 1             |
| Model             | 1      | QC                  | PASS          |
| Quantity          | 900    | Production date     | 2022 – 02 –17 |
| Made in China     |        | FCC ID:2ANDL-BF6H-M |               |