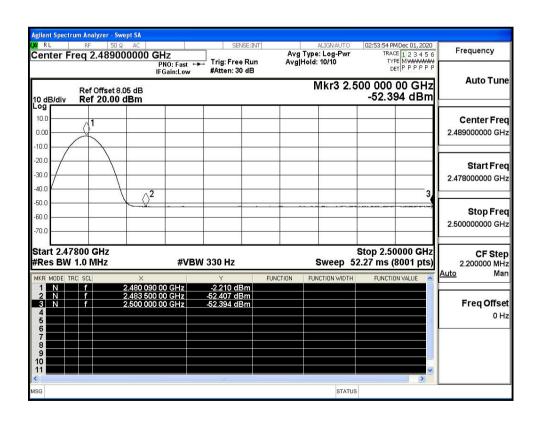

#### Restrict-band band-edge measurements\_Hopping Off\_ GFSK\_Average (High Channel)