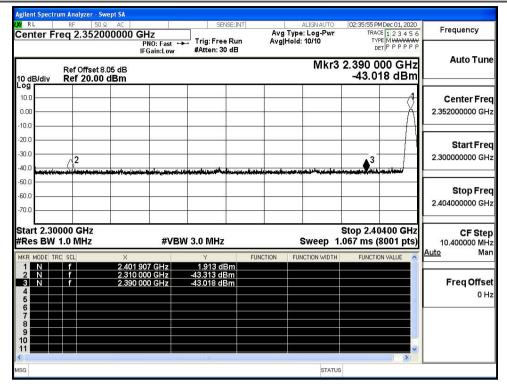

## Restrict-band band-edge measurements\_Hopping Off\_ GFSK\_Average (Low Channel)