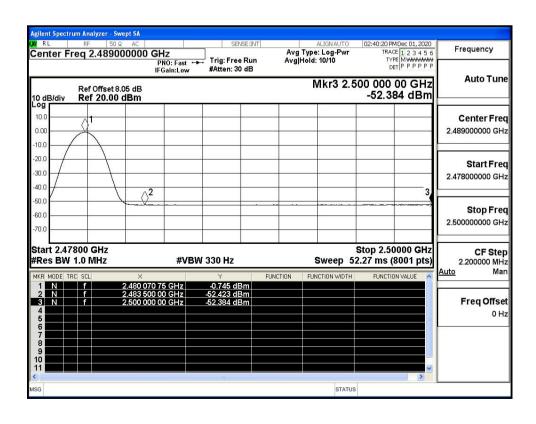

#### Restrict-band band-edge measurements Hopping Off π/4-DQPSK PEAK (High Channel)