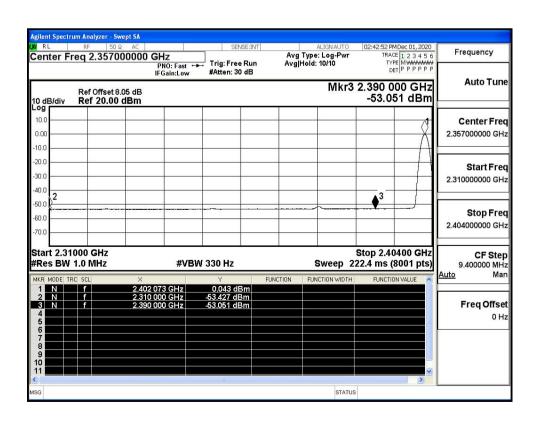

#### Restrict-band band-edge measurements\_Hopping Off\_ GFSK\_Average (High Channel)