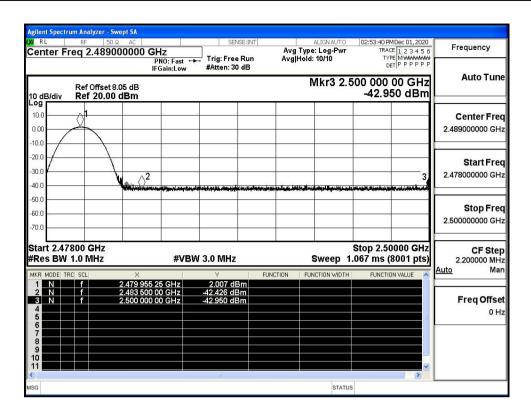

#### Restrict-band band-edge measurements Hopping Off\_π/4-DQPSK Average (High Channel)