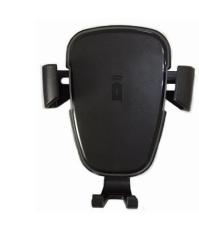

#### 1.在空调通风口或其他地方的夹紧支架放置在车内, 连接到USB电源线,调整角度。

- 具有无线充电功能的手机,可以通过放置手机来 进行充电 - 不带内置无线充电传感器的手机需购买无线接收 器接入手机即可使用本产品进行充电。

- TYV-1731的设计旨在方便用户使用。 手机夹子 夹住手机不会掉落。

## 产品组成

☆ 本产品的某些部件具有磁性,金属材料可能 会吸附到本产品上,请勿使银行卡,信用卡 或者其他带有磁性介质的物品靠近本品,以 免因消磁而丢失其储存数据。