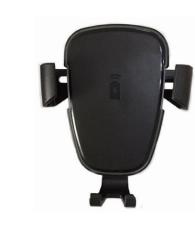

#### 1.在空调通风口或其他地方的夹紧支架放置在车内, 连接到USB电源线,调整角度。

- 具有无线充电功能的手机,可以通过放置手机来 进行充电 - 不带内置无线充电传感器的手机需购买无线接收 器接入手机即可使用本产品进行充电。

- TYV-1731的设计旨在方便用户使用。 手机夹子 夹住手机不会掉落。

## 产品组成

☆ 本产品的某些部件具有磁性,金属材料可能 会吸附到本产品上,请勿使银行卡,信用卡 或者其他带有磁性介质的物品靠近本品,以 免因消磁而丢失其储存数据。

## 配件

1.电缆 2.无线充电器

#### Identification of Parts:

- 2.wireless charger