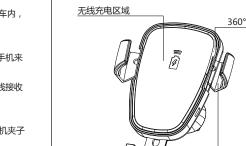

#### 1.在空调通风口或其他地方的夹紧支架放置在车内, 连接到USB电源线,调整角度。

- 具有无线充电功能的手机,可以通过放置手机来 进行充电 - 不带内置无线充电传感器的手机需购买无线接收 器接入手机即可使用本产品进行充电。

- TYV-1731的设计旨在方便用户使用。 手机夹子 夹住手机不会掉落。

operate the equipment.

Charging instruction

- 1. Insert the AC end of the adapter into the socket, and then insert the other end into the charger. The red LED on the charger will flash, indicating that the device is ready to charge.
- 2. Place the mobile phone in the corresponding position on the charger and keep it in good 3. When the phone is charging, the blue light keeps

on. The blue light turns off for Samsung when the

phone is fully charged.for Iphone,the blue light

4. When a device that does not have a wireless charging function is placed on the wireless charger, red light flashes. Note This device