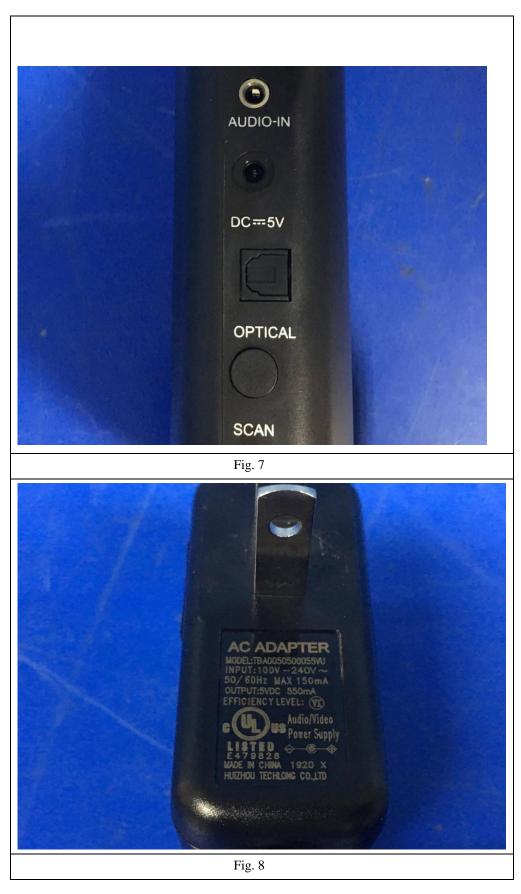

FCCID: 2ANCNH-RF802

This report shall not be reproduced except in full, without the written approval of Shenzhen LCS Compliance Testing Laboratory Ltd. Page 4 of 4