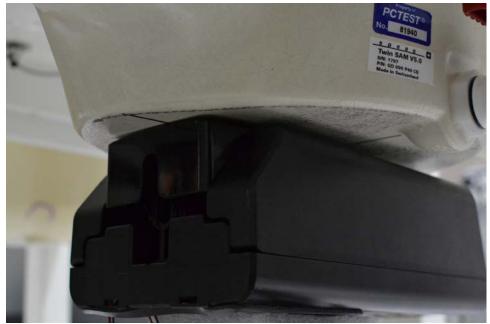

SAR Test Setup Photo 1: Front Side at 0 cm

SAR Test Setup Photo 2: Bottom Edge at 0 cm

| FCC ID: 2ANCJ-R37615-00 | SAR EVALUATION REPORT | Approved by: Quality Manager |
|-------------------------|-----------------------|------------------------------|
| Test Dates:             | DUT Type:             | APPENDIX F:                  |
| 07/06/17                | Soap Dispenser        | Page 3 of 3                  |