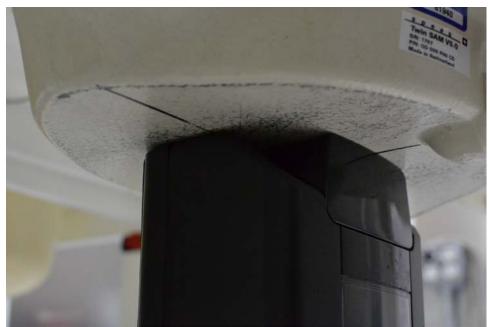

SAR Test Setup Photo 1: Front Side at 0 cm

SAR Test Setup Photo 2: Bottom Edge at 0 cm

| FCC ID: 2ANCJ-R37615-00 | SAR EVALUATION REPORT | Approved by: Quality Manager |
|-------------------------|-----------------------|------------------------------|
| Test Dates:             | DUT Type:             | APPENDIX F:                  |
| 07/06/17                | Soap Dispenser        | Page 3 of 3                  |