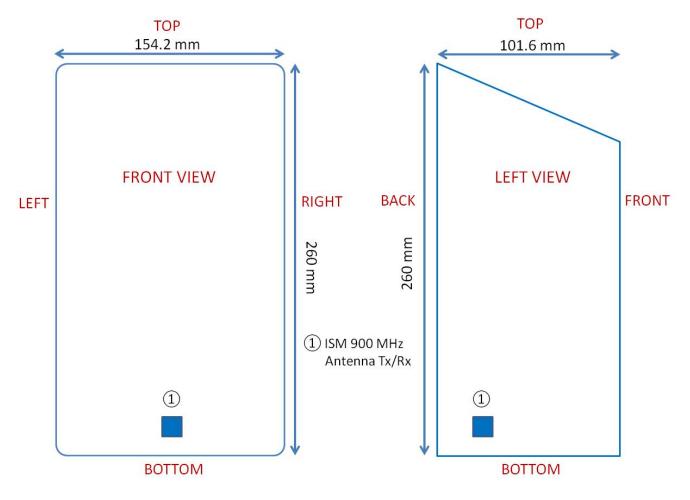

Note: Exact antenna dimensions and separation distances are shown in the Technical Descriptions in the FCC Filing.

Figure F-1
DUT Antenna Locations

| FCC ID: 2ANCJ-R37615-00 | SAR EVALUATION REPORT | Approved by: Quality Manager |
|-------------------------|-----------------------|------------------------------|
| Test Dates:             | DUT Type:             | APPENDIX F:                  |
| 07/06/17                | Soap Dispenser        | Page 2 of 3                  |