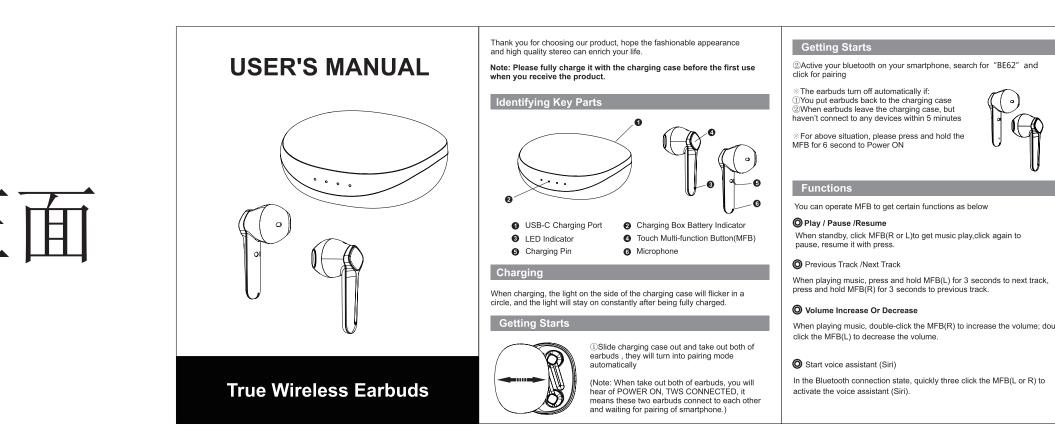

## 启动蓝牙

※以下情况之一耳机将自动关机

① 耳机放回充电盒 ②从充电盒中取出后5分钟内没有设备连接。

以上情况时请手动长按多功能按键 约6秒可开机

#### 功能使用

可使用多功能按键获得以下某种功能:

### ◎ 播放/暂停/恢复

待机状态下,单击多功能按键(L或R)可开启音乐播放,再次单击暂停播 放,再次单击恢复播放。

#### ◎ 上一曲/下一曲

播放音乐时,长按右耳(R)多功能按键约3秒可切换至上一曲;长按左耳 (L)多功能按键约3秒可切换至下一曲。

#### ◎ 音量加/减

播放音乐时,双击右耳(R)多功能按键音量增加;双击左耳(L)多功能 音量减小。

#### ◎ 启动语音助手 (Siri)

蓝牙连接状态下,快速三击多功能按键(L或R),启动语音助手(Siri)。

| Functions                                                                                                                                                                          |   |
|------------------------------------------------------------------------------------------------------------------------------------------------------------------------------------|---|
| O ANSWER/END A CALL<br>When there's an incoming call,click MFB once to answer ,you can<br>end it by click MFB again.                                                               |   |
| 🔘 Reject An Incoming Call                                                                                                                                                          |   |
| When there's an incoming call press and hold the MFB for 3 seconds t reject.                                                                                                       | 0 |
| Safety Rules                                                                                                                                                                       |   |
| <ul> <li>Avoid dripping and dropping</li> <li>Use original or certified cables</li> </ul>                                                                                          |   |
| <ul> <li>Never disassemble or modify your earbuds for any reasons to avoid<br/>any damages and dangers</li> </ul>                                                                  |   |
| Keep the earbuds dry and do not submerge it in water                                                                                                                               |   |
| <ul> <li>Keep out of reach of children, small parts included may be a choking<br/>hazard,and avoid using the LED indicator close to the eyes of children<br/>or animals</li> </ul> |   |
| • Do not use this headphone during a thunderstorm to avoid irregular function and increased risk of the electric shock.                                                            |   |
| <ul> <li>Clean with a dry, soft lint-free cloth, do not use harsh chemicals or<br/>strong detergents to clean</li> </ul>                                                           |   |
| <ul> <li>The product shall not be exposed to excessive hot or wet</li> </ul>                                                                                                       |   |
| Hearing Safety                                                                                                                                                                     |   |
| • To avoid hearing damage, do not listen for long time at high volume                                                                                                              |   |
| <ul> <li>Do not turn the volume so high that you're unable to hear your<br/>surroundings</li> </ul>                                                                                |   |
| • Do not use earbuds while driving                                                                                                                                                 |   |