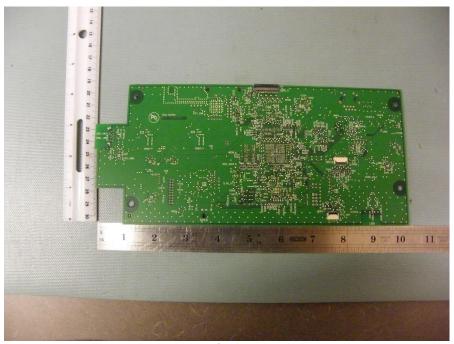

Figure 3: Trilogy Evo base showing power supply and Internal Battery compartment

Figure 4: Rear View of Trilogy EVO showing Blower and Detachable Battery compartment.

Figure 5: Top View of Trilogy EVO Display PCA

Figure 6: Top View of Trilogy EVO Display PCA

Figure 7: Top View of Trilogy EVO System PCA

Figure 8: Bottom View of Trilogy EVO System PCA

Figure 9: Rear View of OBM version Trilogy EVO with filter removed