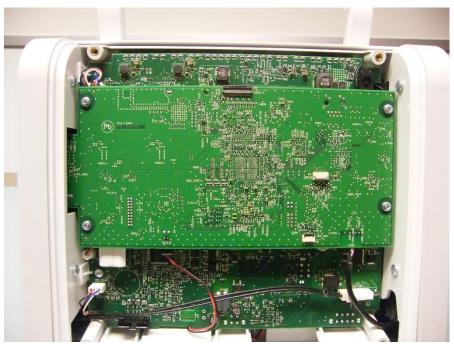

Figure 6: Top View of Trilogy EVO Display PCA

Figure 7: Top View of Trilogy EVO System PCA

Figure 8: Bottom View of Trilogy EVO System PCA

Figure 9: Rear View of OBM version Trilogy EVO with filter removed