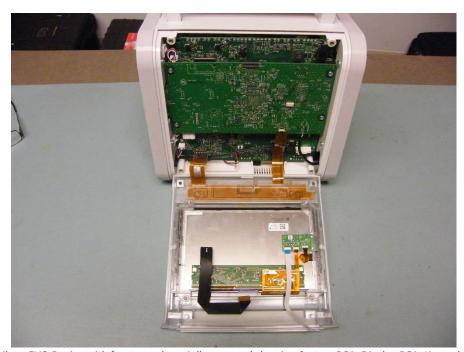

### Trilogy EVO Internal – Photos

Figure 1: Front View of Trilogy EVO Device with front panel removed showing Display PCA and System PCA

Figure 2: Trilogy EVO Device with front panel partially removed showing System PCA, Display PCA, Keypad and Display.