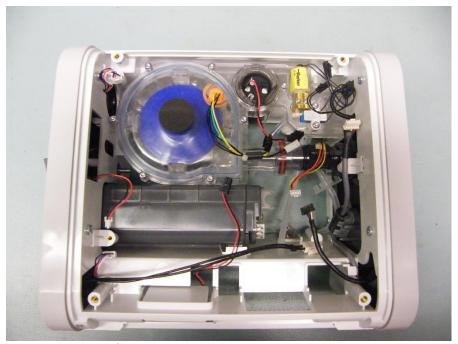

Figure 3: Trilogy Evo base showing power supply and Internal Battery compartment

Figure 4: Rear View of Trilogy EVO showing Blower and Detachable Battery compartment.

Figure 5: Top View of Trilogy EVO Display PCA