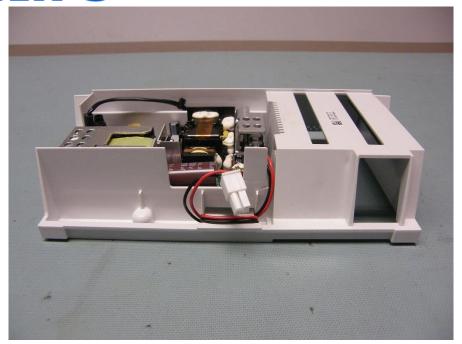

Figure 3: Trilogy Evo base showing power supply and Internal Battery compartment

Figure 4: Rear View of Trilogy EVO showing Blower and Detachable Battery compartment.

Figure 5: Top View of Trilogy EVO Display PCA