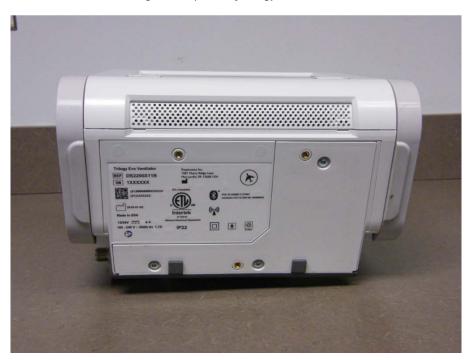

External Trilogy Evo with OBM - Photos

FCC-ID: 2AN9Z-1127941 / IC ID: 3234B-1127941

Figure 1: Front View of Trilogy EVO Device

Figure 2: Rear View of Trilogy EVO Device

Figure 3: Left Side View of Trilogy EVO Device

### External Trilogy Evo — Photos

FCC-ID: 2AN9Z-1127941 / IC ID: 3234B-1127941

Figure 1: Front View of Trilogy EVO Device

Figure 2: Rear View of Trilogy EVO Device

Figure 3: Left Side View of Trilogy EVO Device