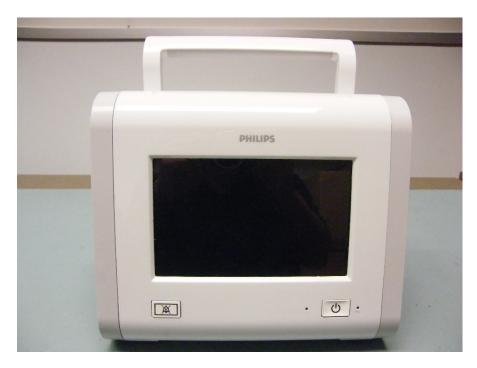

External Trilogy Evo with OBM - Photos

FCC-ID: 2AN9Z-1127941 / IC ID: 3234B-1127941

Figure 1: Front View of Trilogy EVO Device

Figure 2: Rear View of Trilogy EVO Device

Figure 3: Left Side View of Trilogy EVO Device

### External Trilogy Evo — Photos

FCC-ID: 2AN9Z-1127941 / IC ID: 3234B-1127941

Figure 1: Front View of Trilogy EVO Device

Figure 2: Rear View of Trilogy EVO Device

Figure 3: Left Side View of Trilogy EVO Device