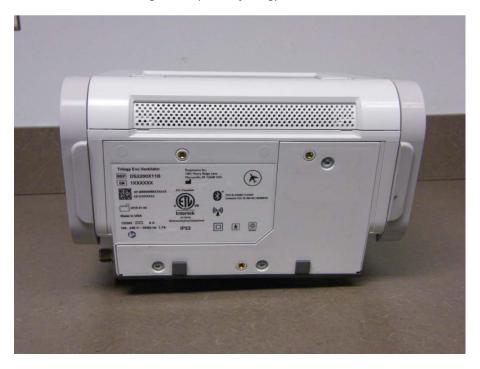

Figure 4: Right Side View of Trilogy EVO Device

Figure 5: Top View of Trilogy EVO Device

Figure 4: Bottom View of Trilogy EVO Device