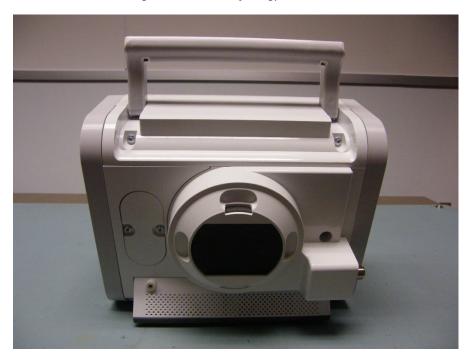

External Trilogy Evo with OBM - Photos

FCC-ID: 2AN9Z-1127941 / IC ID: 3234B-1127941

Figure 1: Front View of Trilogy EVO Device

Figure 2: Rear View of Trilogy EVO Device

Figure 3: Left Side View of Trilogy EVO Device

### External Trilogy Evo — Photos

FCC-ID: 2AN9Z-1127941 / IC ID: 3234B-1127941

Figure 1: Front View of Trilogy EVO Device

Figure 2: Rear View of Trilogy EVO Device

Figure 3: Left Side View of Trilogy EVO Device