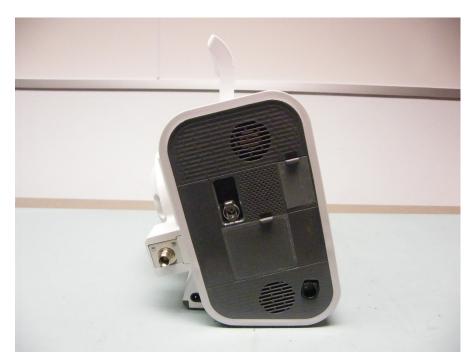

External Trilogy Evo with OBM - Photos

FCC-ID: 2AN9Z-1127941 / IC ID: 3234B-1127941

Figure 1: Front View of Trilogy EVO Device

Figure 2: Rear View of Trilogy EVO Device

Figure 3: Left Side View of Trilogy EVO Device

### External Trilogy Evo — Photos

FCC-ID: 2AN9Z-1127941 / IC ID: 3234B-1127941

Figure 1: Front View of Trilogy EVO Device

Figure 2: Rear View of Trilogy EVO Device

Figure 3: Left Side View of Trilogy EVO Device