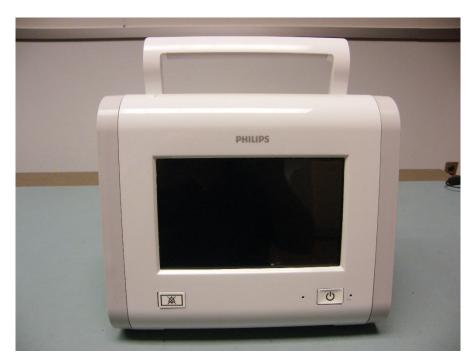

External Trilogy Evo with OBM - Photos

FCC-ID: 2AN9Z-1127941 / IC ID: 3234B-1127941

Figure 1: Front View of Trilogy EVO Device

Figure 2: Rear View of Trilogy EVO Device

Figure 3: Left Side View of Trilogy EVO Device

### External Trilogy Evo — Photos

FCC-ID: 2AN9Z-1127941 / IC ID: 3234B-1127941

Figure 1: Front View of Trilogy EVO Device

Figure 2: Rear View of Trilogy EVO Device

Figure 3: Left Side View of Trilogy EVO Device