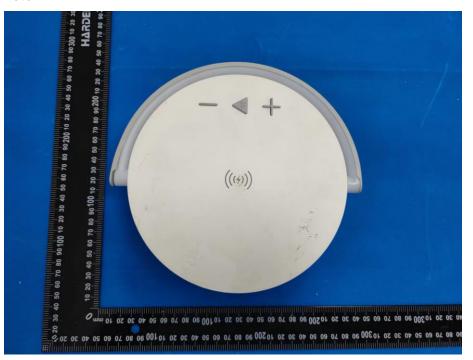

# 15. Antenna Requirement

### 15.1 Limit

15.203 requirement: For intentional device, according to 15.203: an intentional radiator shall be designed to ensure that no antenna other than that furnished by the responsible party shall be used with the device.

### 15.2 Test Result

The EUT antenna is PCB antenna, fulfill the requirement of this section.



No.: BCTC/RF-EMC-005 Page 64 of 68



## 16. EUT Photographs

### **EUT Photo 1**



#### **EUT Photo 2**



No.: BCTC/RF-EMC-005 Page 65 of 68 / / Edition: A4



## 17. EUT Test Setup Photographs

### **Conducted emissions Photo**



### **Radiated Measurement Photos**



No.: BCTC/RF-EMC-005 Page 66 of 68 // / Edition: A4







No.: BCTC/RF-EMC-005 Page 67 of 6



# **STATEMENT**

1. The equipment lists are traceable to the national reference standards.

2.The test report can not be partially copied unless prior written approval is issued from our

lab.

3. The test report is invalid without stamp of laboratory.

4. The test report is invalid without signature of person(s) testing and authorizing.

5. The test process and test result is only related to the Unit Under Test.

6. The quality system of our laboratory is in accordance with ISO/IEC17025.

7.If there is any