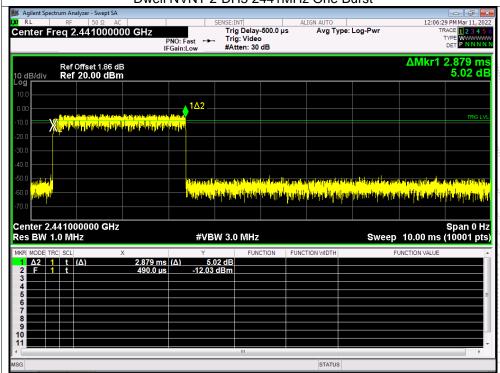

# 15. Antenna Requirement

### 15.1 Limit

15.203 requirement: For intentional device, according to 15.203: an intentional radiator shall be designed to ensure that no antenna other than that furnished by the responsible party shall be used with the device.

### 15.2 Test Result

The EUT antenna is PCB antenna, fulfill the requirement of this section.



No.: BCTC/RF-EMC-005 Page 64 of 68



## 16. EUT Photographs

### **EUT Photo 1**



#### **EUT Photo 2**



No.: BCTC/RF-EMC-005 Page 65 of 68 / / Edition: A4



## 17. EUT Test Setup Photographs

### **Conducted emissions Photo**



### **Radiated Measurement Photos**



No.: BCTC/RF-EMC-005 Page 66 of 68 // / Edition: A4







No.: BCTC/RF-EMC-005 Page 67 of 6



# **STATEMENT**

1. The equipment lists are traceable to the national