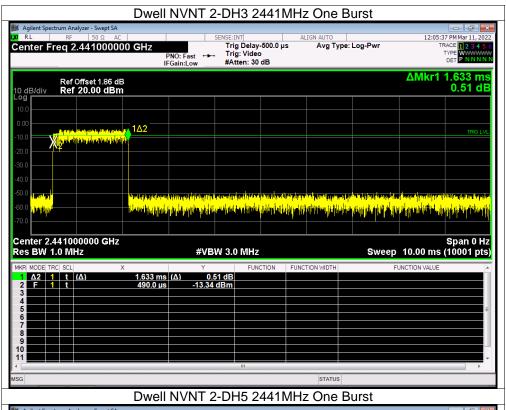

# 15. Antenna Requirement

### 15.1 Limit

15.203 requirement: For intentional device, according to 15.203: an intentional radiator shall be designed to ensure that no antenna other than that furnished by the responsible party shall be used with the device.

### 15.2 Test Result

The EUT antenna is PCB antenna, fulfill the requirement of this section.



No.: BCTC/RF-EMC-005 Page 64 of 68



## 16. EUT Photographs

### **EUT Photo 1**



#### **EUT Photo 2**



No.: BCTC/RF-EMC-005 Page 65 of 68 / / Edition: A4



## 17. EUT Test Setup Photographs

### **Conducted emissions Photo**



### **Radiated Measurement Photos**



No.: BCTC/RF-EMC-005 Page 66 of 68 // / Edition: A4







No.: BCTC/RF-EMC-005 Page 67 of 6



# **STATEMENT**

1. The equipment lists are traceable to the nation