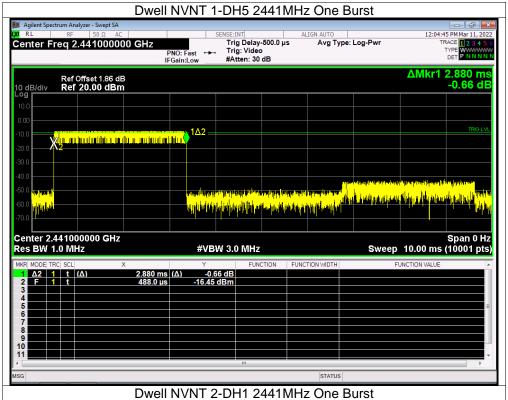

# 15. Antenna Requirement

### 15.1 Limit

15.203 requirement: For intentional device, according to 15.203: an intentional radiator shall be designed to ensure that no antenna other than that furnished by the responsible party shall be used with the device.

### 15.2 Test Result

The EUT antenna is PCB antenna, fulfill the requirement of this section.



No.: BCTC/RF-EMC-005 Page 64 of 68



## 16. EUT Photographs

### **EUT Photo 1**



#### **EUT Photo 2**



No.: BCTC/RF-EMC-005 Page 65 of 68 / / Edition: A4



## 17. EUT Test Setup Photographs

### **Conducted emissions Photo**



### **Radiated Measurement Photos**



No.: BCTC/RF-EMC-005 Page 66 of 68 // / Edition: A4







No.: BCTC/RF-EMC-005 Page 67 of 6



# **STATEMENT**

1. The equipment lists are traceable to the na