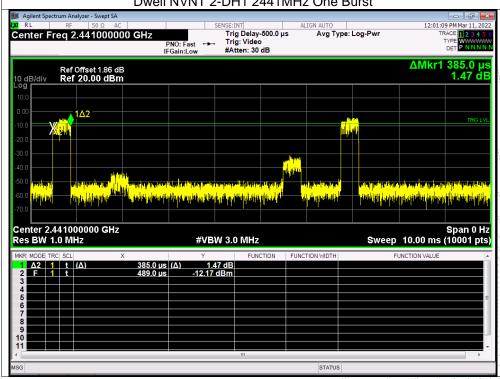

# 15. Antenna Requirement

### 15.1 Limit

15.203 requirement: For intentional device, according to 15.203: an intentional radiator shall be designed to ensure that no antenna other than that furnished by the responsible party shall be used with the device.

### 15.2 Test Result

The EUT antenna is PCB antenna, fulfill the requirement of this section.



No.: BCTC/RF-EMC-005 Page 64 of 68



## 16. EUT Photographs

### **EUT Photo 1**



#### **EUT Photo 2**



No.: BCTC/RF-EMC-005 Page 65 of 68 / / Edition: A4



## 17. EUT Test Setup Photographs

### **Conducted emissions Photo**



### **Radiated Measurement Photos**



No.: BCTC/RF-EMC-005 Page 66 of 68 // / Edition: A4







No.: BCTC/RF-EMC-005 Page 67 of 6



# **STATEMENT**

1. The equipment lists are traceable to the nati