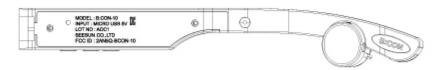

## **Product Label Sample with FCC Label information**

Following is a sample copy of the label that will be placed on the rear cabinet of the product.

The FCC ID Label and compliance statement are marked in the product label.

## TEMPLE Inside

MODEL: B:CON-10 INPUT: MICRO USB 5V

LOT NO : AOC1 SEESUN.CO., LTD

FCC ID: 2AN5Q-BCON-10