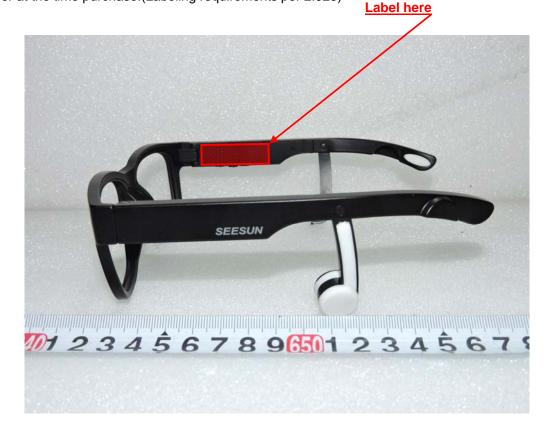

## **Label Location**

The label shown shall be permanently affixed at a conspicuous location on the device and be readily visible to the user at the time purchase.(Labeling requirements per 2.925)