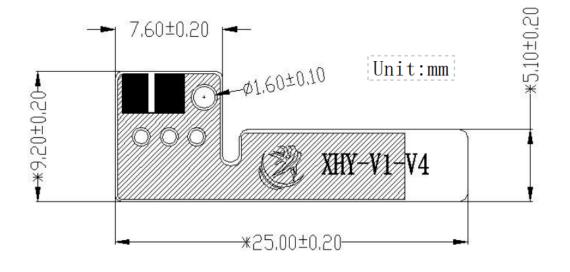

ak Antenna Gain Results

| Frequency ID     | 11     | 12     | 13     | 14     | 15     | 16     | 17     | 18     | 19     | 20     | 21     |
|------------------|--------|--------|--------|--------|--------|--------|--------|--------|--------|--------|--------|
| Frequency (MHz)  | 2400.0 | 2410.0 | 2420.0 | 2430.0 | 2440.0 | 2450.0 | 2460.0 | 2470.0 | 2480.0 | 2490.0 | 2500.0 |
| Efficiency (dBi) | -4.66  | -4.67  | -4.66  | -4.60  | -4.79  | -4.78  | -5.03  | -5.12  | -5.36  | -5.51  | -5.96  |
| Gain (dBi)       | 1.35   | 1.23   | 1.14   | 1.07   | 0.77   | 0.65   | 0.48   | 0.42   | 0.22   | 0.04   | -0.43  |
| Efficiency (%)   | 34.22  | 34.10  | 34.20  | 34.70  | 33.20  | 33.30  | 31.42  | 30.74  | 29.13  | 28.12  | 25.35  |

## **ANTENNA PICTURE**



**Mechanical Mechanical**