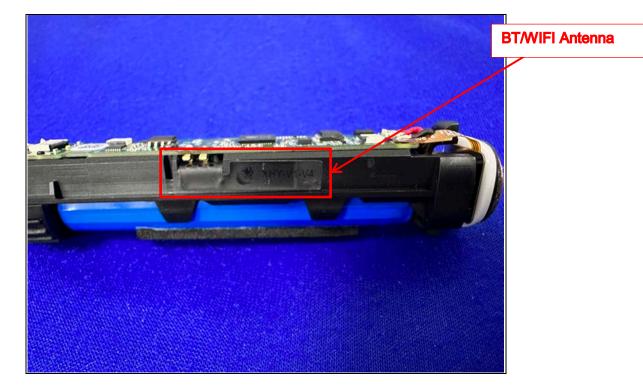

| Black        |

## Peak Antenna Gain Results

| Frequency ID     | 11     | 12     | 13     | 14     | 15     | 16     | 17     | 18     | 19     | 20     | 21     |
|------------------|--------|--------|--------|--------|--------|--------|--------|--------|--------|--------|--------|
| Frequency (MHz)  | 2400.0 | 2410.0 | 2420.0 | 2430.0 | 2440.0 | 2450.0 | 2460.0 | 2470.0 | 2480.0 | 2490.0 | 2500.0 |
| Efficiency (dBi) | -4.66  | -4.67  | -4.66  | -4.60  | -4.79  | -4.78  | -5.03  | -5.12  | -5.36  | -5.51  | -5.96  |
| Gain (dBi)       | 1.35   | 1.23   | 1.14   | 1.07   | 0.77   | 0.65   | 0.48   | 0.42   | 0.22   | 0.04   | -0.43  |
| Efficiency (%)   | 34.22  | 34.10  | 34.20  | 34.70  | 33.20  | 33.30  | 31.42  | 30.74  | 29.13  | 28.12  | 25.35  |

## **ANTENNA PICTURE**



**Mechanical Mechanical**