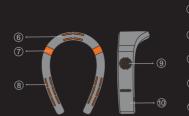

① 充电接口 Charging Port 产品概况 / Overview

⑤ 电源按键 Power Button

⑥ 后出风口 Rear Air Outlet

Take out the fan with the rear air outlet facing down and wear it around your neck, as the

开机/调节档位/关机 Turn on/off the machine Adjust the gear

This equipment should be installed and operated with minimum distance 5mm between the radiator and your body.

点按模式按键 Press the mode butto

切换制热/制冷模式 Switch the heating/cooling mode

后风扇状态 橙灯 制热模式 Rear Fan Operating State Orange Indicator Heating Mode

★ 蓝牙 Bluetooth 定时 Timing Mode 员最爱模式 Favorite Mode

电量显示 Battery Power Display

The intelligent memory function will automatically memorize the mode before turn-off and restore the previous mode in 1 gear.
 Click the mode button to switch any mode in turn off state, then click the power button to turn on the fan.