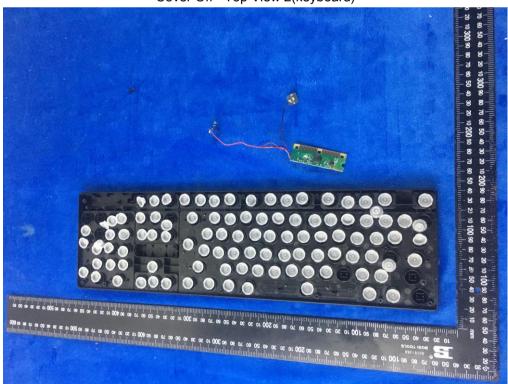

## Annex B.ii. Photograph: EUT Internal Photo

Cover Off - Top View 2(keyboard)

| Test Report No. | 17071117-FCC-R |
|-----------------|----------------|
| Page            | 43 of 52       |

Mainboard - Front View(keyboard)