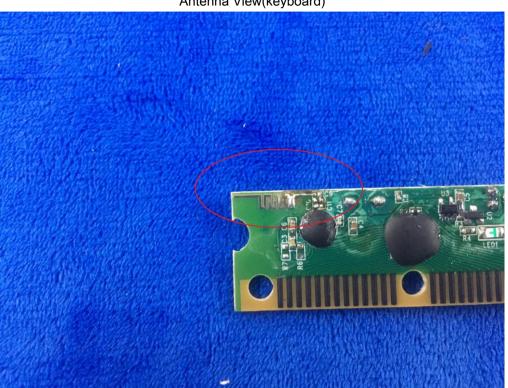

## Antenna View(keyboard)

| Test Report No. | 17071117-FCC-R |
|-----------------|----------------|
| Page            | 45 of 52       |

Cover Off - Top View (Receiver)

Mainboard - Front View(Receiver)

| Test Report No. | 17071117-FCC-R |
|-----------------|----------------|
| Page            | 46 of 52       |