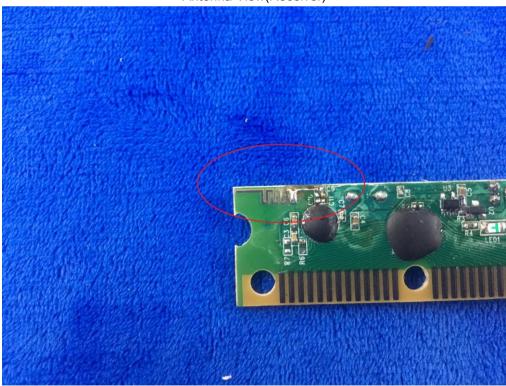

## Antenna View(keyboard)

| Test Report No. | 17071117-FCC-R |
|-----------------|----------------|
| Page            | 45 of 52       |

Cover Off - Top View (Receiver)

Mainboard - Front View(Receiver)

| Test Report No. | 17071117-FCC-R |
|-----------------|----------------|
| Page            | 46 of 52       |