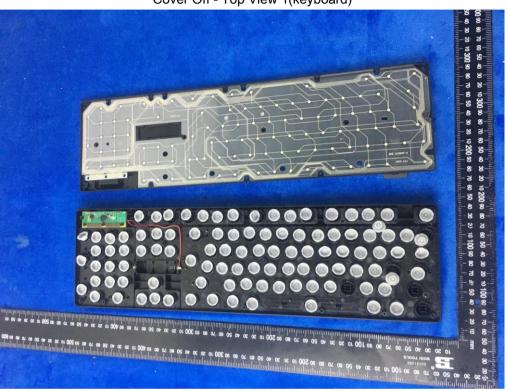

## Annex B.ii. Photograph: EUT Internal Photo

Cover Off - Top View 2(keyboard)

| Test Report No. | 17071117-FCC-R |
|-----------------|----------------|
| Page            | 43 of 52       |

Mainboard - Front View(keyboard)