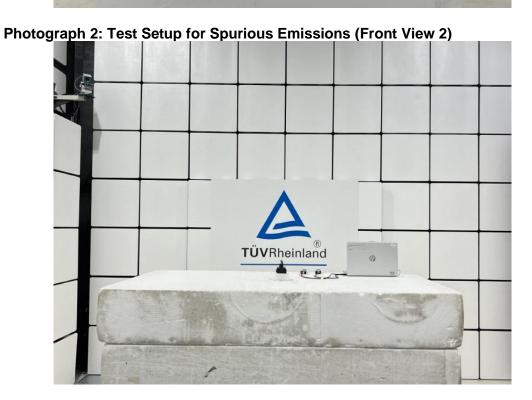

# **Photographs of Test Setup**

Page 2 of 4

CN24PSD6 001

<u>Product:</u> Middle-short range radar

Type Identification: B122-019, B122-019XXX-XXX, B122-019XXX-XX

(The suffix X may be any alpha character "a"-"z", "A"-"Z", or numeric character "0"-"9", or -, ( , ), or blank or combination of alpha and numeric characters for the marketing purpose.)