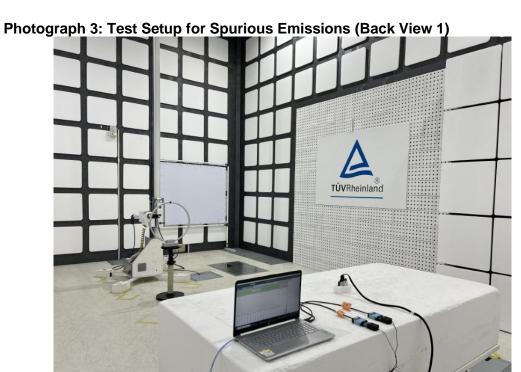

# **Photographs of Test Setup**

Page 3 of 4 CN24PSD6 001

<u>Product:</u> Middle-short range radar

Type Identification: B122-019, B122-019XXX-XXX, B122-019XXX-XX

(The suffix X may be any alpha character "a"-"z", "A"-"Z", or numeric character "0"-"9", or -, ( , ), or blank or combination of alpha and numeric characters for the marketing purpose.)