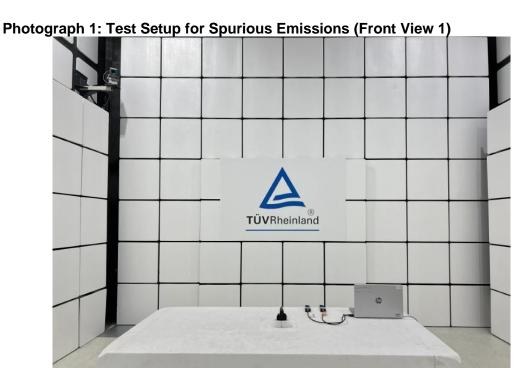

# **Photographs of Test Setup**

Page 1 of 4

CN24PSD6 001

<u>Product:</u> Middle-short range radar

Type Identification: B122-019, B122-019XXX-XXX, B122-019XXX-XX

(The suffix X may be any alpha character "a"-"z", "A"-"Z", or numeric character "0"-"9", or -, ( , ), or blank or combination of alpha and numeric characters for the marketing purpose.)