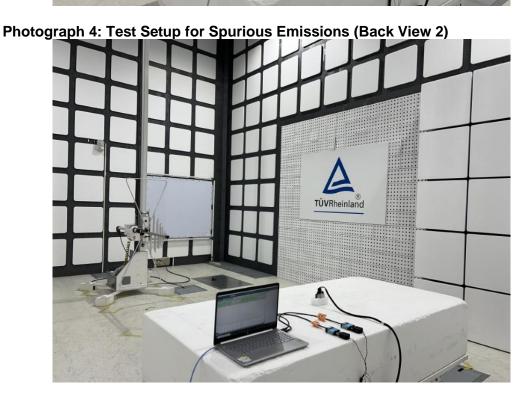

# **Photographs of Test Setup**

Page 3 of 4 CN24PSD6 001

<u>Product:</u> Middle-short range radar

Type Identification: B122-019, B122-019XXX-XXX, B122-019XXX-XX

(The suffix X may be any alpha character "a"-"z", "A"-"Z", or numeric character "0"-"9", or -, ( , ), or blank or combination of alpha and numeric characters for the marketing purpose.)