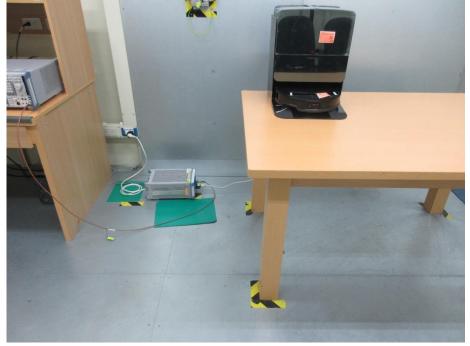

# Photographs of Test Setup

CN24AB0L 001 CN241CIS 001

Page 5 of 5

Product:

Robotic Vacuum Cleaner

Type Identification: S91COP

Photograph 8: Test Setup for Mains Conducted Emissions (Front View)

Photograph 9: Test Setup for Mains Conducted Emissions (Back View)