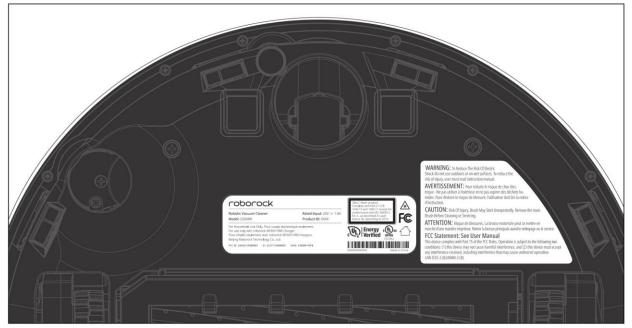

## Label location:

**note**: The label is attached to the product using a permanent adhesive

## roborock

Robotic Vacuum Cleaner Model: S300RR Rated Input: 20V == 1.8A Product ID: XXXX

For Household Use Only. Pour usage domestique seulement. For use only with roborock WFD01HRR Charger. Pour emploi seulement avec roborock WFD01HRR chargeur. Beijing Roborock Technology Co., Ltd.

FCC ID: 2AN2O-S300RR03 IC: 23317-S300RR03 HVIN: S300RR-FNF8

WARNING: To Reduce The Risk Of Electric Shock-Do not use outdoors or on wet surfaces. To reduce the risk of injury, user must read instruction manual.

**AVERTISSEMENT:** Pour réduire le risque de choc électrique - Ne pas utiliser à l'extérieur et ne pas aspirer des déchets humides. Pour déduire le risque de blessure, l'utilisateur doit lire la notice d'instruction.

**CAUTION:** Risk Of Injury. Brush May Start Unexpectedly. Remove the main Brush Before Cleaning or Servicing.

ATTENTION: Risque de blessures. La brosse motorisée peut se mettre en marche d'une manière imprévue. Retirer la brosse principale avant le nettoyage ou le service.

## FCC Statement: See User Manual

This device complies with Part 15 of the FCC Rules. Operation is subject to the following two conditions: (1) this device may not cause harmful interference, and (2) this device must accept any interference received, including interference that may cause undesired operation. CAN ICES-3 (B)/NMB-3 (B)