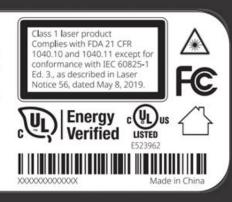

Label:

## roborock

Robotic Vacuum Cleaner Model: S300RR Rated Input: 20V == 1.8A Product ID: XXXX

For Household Use Only. Pour usage domestique seulement. For use only with roborock WFD01HRR Charger. Pour emploi seulement avec roborock WFD01HRR chargeur. Beijing Roborock Technology Co., Ltd.

FCC ID: 2AN2O-S300RR03 IC: 23317-S300RR03 HVIN: S300RR-FNF8

WARNING: To Reduce The Risk Of Electric Shock-Do not use outdoors or on wet surfaces. To reduce the risk of injury, user must read instruction manual.

**AVERTISSEMENT:** Pour réduire le risque de choc électrique - Ne pas utiliser à l'extérieur et ne pas aspirer des déchets humides. Pour déduire le risque de blessure, l'utilisateur doit lire la notice d'instruction.

**CAUTION:** Risk Of Injury. Brush May Start Unexpectedly. Remove the main Brush Before Cleaning or Servicing.

ATTENTION: Risque de blessures. La brosse motorisée peut se mettre en marche d'une manière imprévue. Retirer la brosse principale avant le nettoyage ou le service.

## FCC Statement: See User Manual

This device complies with Part 15 of the FCC Rules. Operation is subject to the following two conditions: (1) this device may not cause harmful interference, and (2) this device must accept any interference received, including interference that may cause undesired operation. CAN ICES-3 (B)/NMB-3 (B)