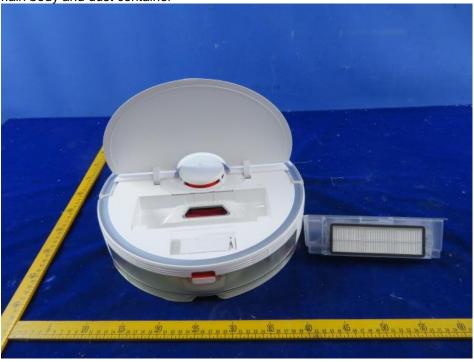

Page 1 of 13

Photo 1

Description: overall view

Photo 2

Intertek

Page 2 of 13

Photo 3

Description: main body and dust container