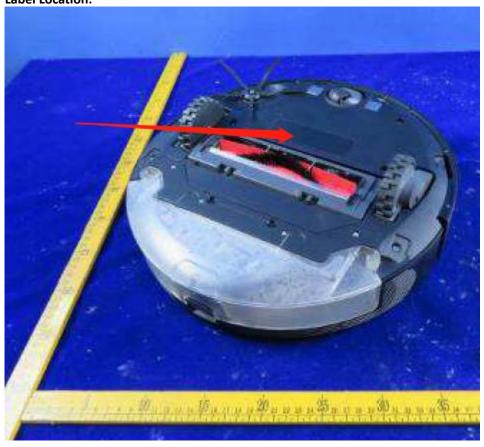

## **Host Label:**

## 100mm

R4

## roborock

Product Name: Robotic Vacuum Cleaner Product Model: S5 Max

Contains FCC ID: 2AN20-RSW01

For Household Use Only Pour usage domestique seulement For use only with roborock CDZ11RR or CDZ12RR Charger. Pour emploi seulement avec roborock CDZ11RR ou CDZ12RR chargeur.

Product ID: XXXXXXXX

Rated Voltage: 14.4VDC Rated Power: 58W

XXXXXXXXX

Contains IC: 23317-RSW01

Class 1 laser product Complies with FDA 21 CFR 1040.10 and 1040.11 except for conformance with IEC 60825-1 Ed. 3., as described in Laser Notice 56, dated May 8, 2019.



Conforms to UL Std. 1017 Cert



30mm

## **Label Location:**