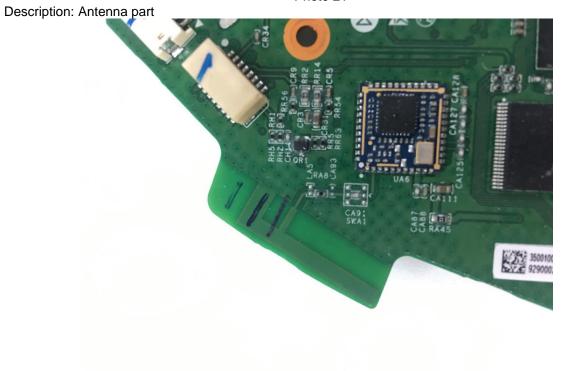

Photo 3

Description: main body and dust container



Photo 4

Description: bottom view



















Page 3 of 14

Photo 5

Description: bottom view



Photo 6

Description: internal view





Intertek





Page 4 of 14

Photo 7

Description: internal view



Photo 8





















Page 5 of 14

Photo 9

Description: internal view



Photo 10





















Page 6 of 14

Photo 11

Description: internal view



Photo 12





















Page 7 of 14

Photo 13

Description: internal view



Photo 14

Description: internal view





Intertek





Page 8 of 14

Photo 15

Description: internal view



Photo 16







Page 9 of 14

## Photo 17



Photo 18









Page 10 of 14

Photo 19

Description: internal view



Photo 20





















Page 11 of 14

Photo 21



Photo 22























Page 12 of 14

Photo 23



Photo 24









Page 13 of 14

## Photo 25

Description: internal view



Photo 26





















Page 14 of 14

Photo 27

Description: docking station