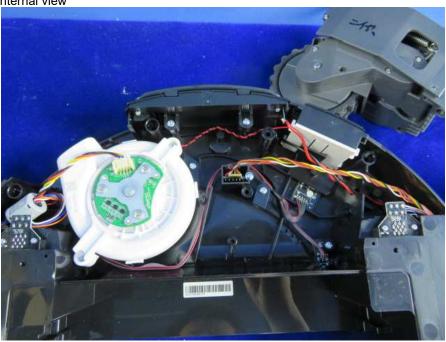

#### Photo 23

Photo 24

Page 13 of 21

Model: roborock S4

Description: internal view

Photo 26

#### Photo 29

Description: internal view

Photo 30

Page 16 of 21

Model: roborock S4

Description: anti-dropping sensor

Photo 32