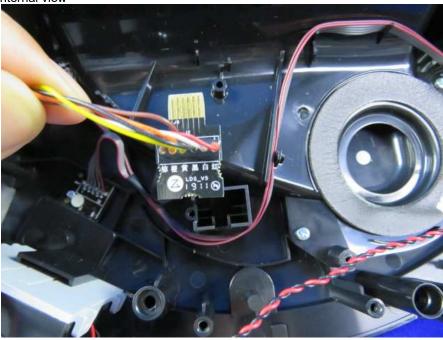

## Page 15 of 21

Model: roborock S4

#### Photo 29

Description: internal view

Photo 30

Page 16 of 21

Model: roborock S4

Description: anti-dropping sensor

Photo 32