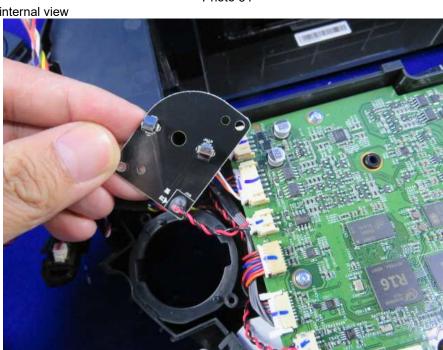

Model: roborock S4

Photo 39

Description: internal view

Photo 40

Description: overall view of docking station