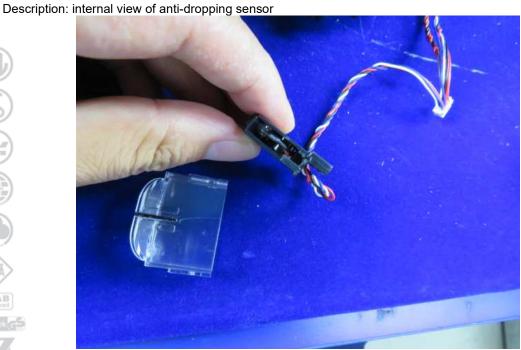

#### Photo 29

Description: internal view

Photo 30

Page 16 of 21

Model: roborock S4

Description: anti-dropping sensor

Photo 32