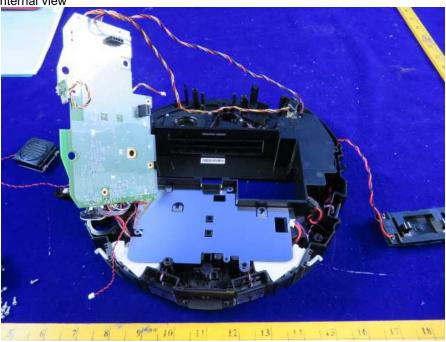

Model: roborock S4

Photo 39

Description: internal view

Photo 40

Description: overall view of docking station