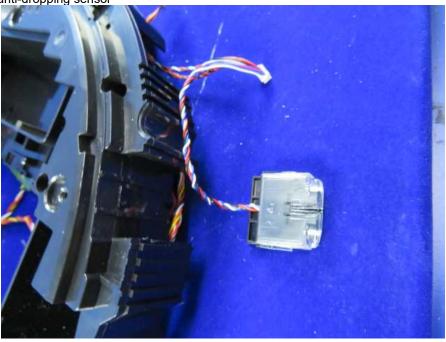

#### Photo 29

Description: internal view

Photo 30

Page 16 of 21

Model: roborock S4

Description: anti-dropping sensor

Photo 32