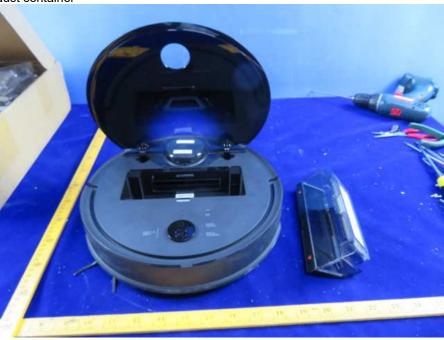

# Page 1 of 21

Model: roborock S4

#### Photo 1

Description: overall view



Photo 2























Page 2 of 21

Model: roborock S4

#### Photo 3

Description: dust container



Photo 4

Description: switch symbol





















#### Page 3 of 21

Model: roborock S4

Photo 5

Description: bottom view



Photo 6

Description: side view





















## Page 4 of 21

Model: roborock S4

Photo 7

Description: side brush



Photo 8





















# Page 5 of 21

Model: roborock S4





Photo 10























Page 6 of 21

Model: roborock S4



Description: internal view



Photo 12





















# Page 7 of 21

Model: roborock S4





Photo 14























Page 8 of 21

Model: roborock S4





Photo 16





















Page 9 of 21

Photo 17

Model: roborock S4





Photo 18























#### Page 10 of 21

Model: roborock S4

Photo 19

Description: internal view



Photo 20





















Page 11 of 2