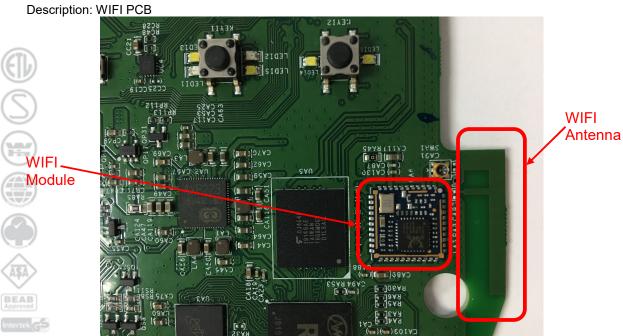

Model: roborock S4

Photo 39

Description: internal view

Photo 40

Description: overall view of docking station