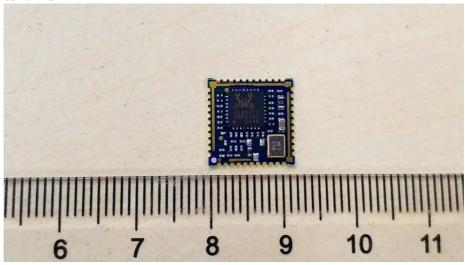

## Internal Picture

Photo 1

Description: internal view

Photo 2

Photo 3 Description: Install location to PCB and Antenna Location

Photo 4 Description: Install location to PCB and Antenna Location