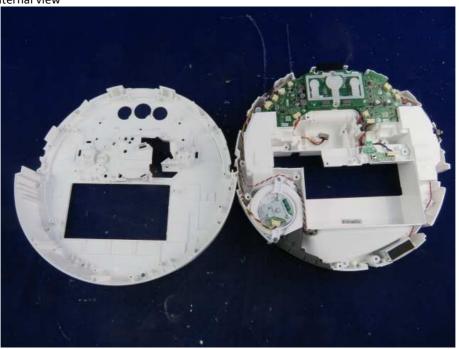

## Internal Picture

Photo 1

Description: internal view

Photo 2

Photo 3 Description: Install location to PCB and Antenna Location

Photo 4 Description: Install location to PCB and Antenna Location