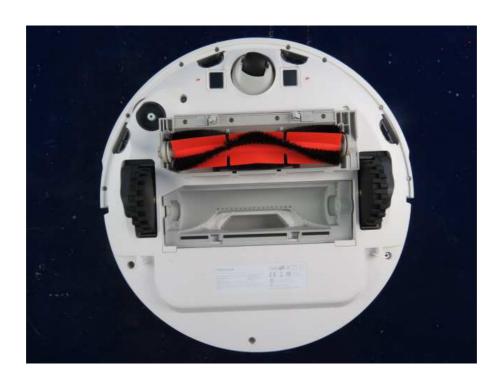

## **Host Picture**

Description: internal view

Photo 2

Description: internal view

Photo 4

Description: internal view

Photo 6

Description: internal view