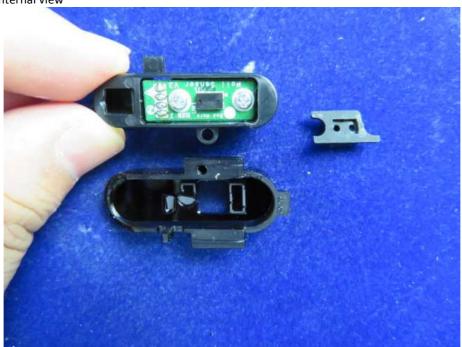

Description: anti-dropping sensor

Photo 24

Description: internal view of anti-dropping sensor

Photo 25

Description: internal view

Photo 26

Description: internal view

Photo 28