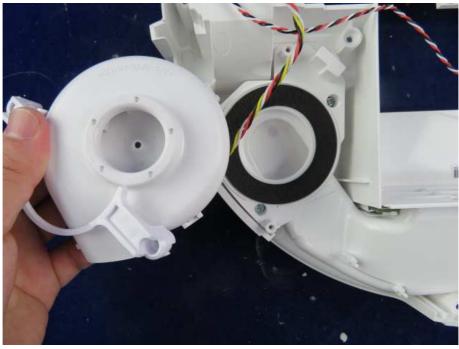

Description: anti-dropping sensor

Photo 24

Description: internal view of anti-dropping sensor

Photo 25

Description: internal view

Photo 26

Description: internal view

Photo 28