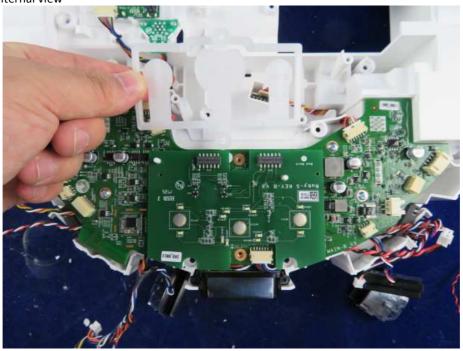

tall location to PCB and Antenna Location



Photo 4 Description: Install location to PCB and Antenna Location





## **Host Picture**

































Description: internal view



Photo 2





Description: internal view



Photo 4





Description: internal view



Photo 6





Description: internal view



Photo 8





Description: internal view



Photo 10





Description: internal view



Photo 12





Description: internal view



Photo 14





Description: internal view



Photo 16





Description: internal view



Photo 18





Description: internal view



Photo 20





Description: internal view



Photo 22





Photo 23

Description: anti-dropping sensor



Photo 24

Description: internal view of anti-dropping sensor





Photo 25

Description: internal view



Photo 26





Description: internal view



Photo 28

Description: Main PCB





Description: Main PCB



Photo 30