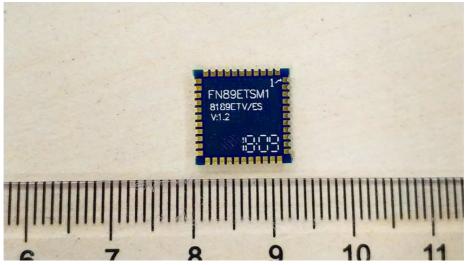

## Internal Picture

Photo 1

Description: internal view

Photo 2

Photo 3 Description: Install location to PCB and Antenna Location

Photo 4 Description: Install location to PCB and Antenna Location