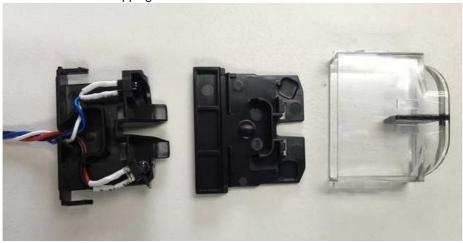

Description: anti-dropping sensor

Photo 24

Description: internal view of anti-dropping sensor

Photo 25

Description: internal view

Photo 26

Description: internal view

Photo 28