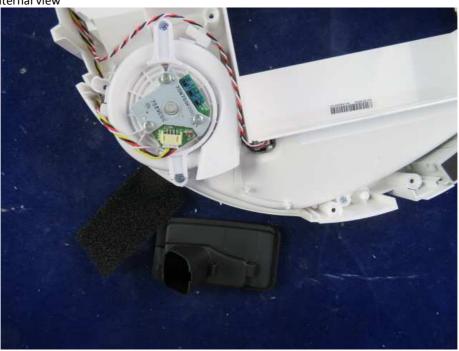

Photo 16

Description: internal view

Photo 18

Description: internal view

Photo 20

Description: internal view

Photo 22

Photo 23

Description: anti-dropping sensor

Photo 24

Description: internal view of anti-dropping sensor

Photo 25

Description: internal view

Photo 26

Description: internal view

Photo 28