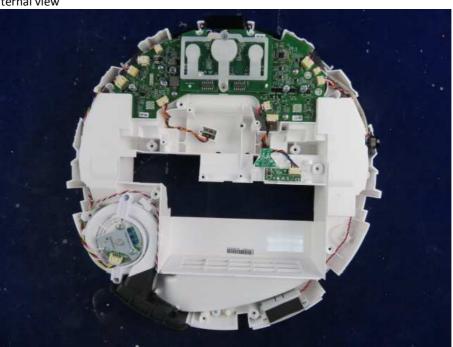

Description: anti-dropping sensor

Photo 24

Description: internal view of anti-dropping sensor

Description: internal view

Photo 26

Description: internal view

Photo 28

Description: Main PCB

Description: Main PCB

Photo 30

Description: WIFI module

Photo 31

Description: WIFI module

Photo 32