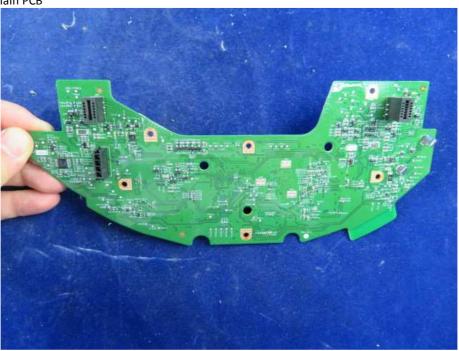

Description: anti-dropping sensor

Photo 24

Description: internal view of anti-dropping sensor

Description: internal view

Photo 26

Description: internal view

Photo 28

Description: Main PCB

Description: Main PCB

Photo 30

Description: WIFI module

Photo 31

Description: WIFI module

Photo 32