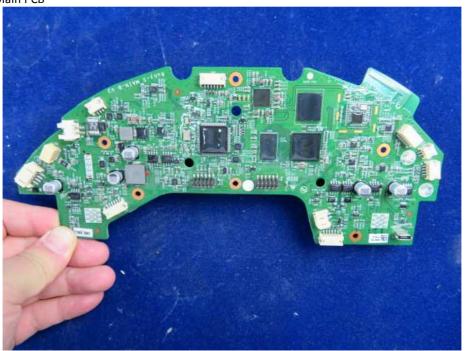

Description: anti-dropping sensor

Photo 24

Description: internal view of anti-dropping sensor

Description: internal view

Photo 26

Description: internal view

Photo 28

Description: Main PCB

Description: Main PCB

Photo 30

Description: WIFI module

Photo 31

Description: WIFI module

Photo 32