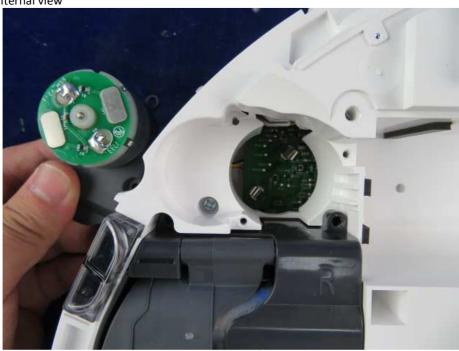

Description: anti-dropping sensor

Photo 24

Description: internal view of anti-dropping sensor

Description: internal view

Photo 26

Description: internal view

Photo 28

Description: Main PCB