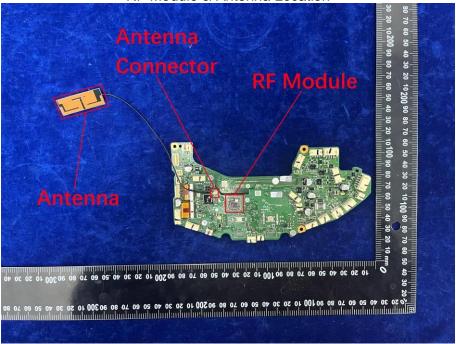

w of EUT-4



Internal View of EUT-5





Internal View of EUT-6



Internal View of EUT-7





Internal View of EUT-8



Internal View of EUT-9





Internal View of EUT-10



Internal View of EUT-11





Internal View of EUT-12



Internal View of EUT-13





Internal View of EUT-14



Internal View of EUT-15





Internal View of EUT-16



Internal View of EUT-17





Internal View of EUT-18









Internal View of EUT-20



Internal View of EUT-21





Internal View of EUT-22



Internal View of EUT-23





Internal View of EUT-24



Internal View of EUT-25





Internal View of EUT-26



Internal View of EUT-27





Internal View of EUT-28



Internal View of EUT-29





Internal View of EUT-30



Internal View of EUT-31





Internal View of EUT-32



RF Module & Antenna Location