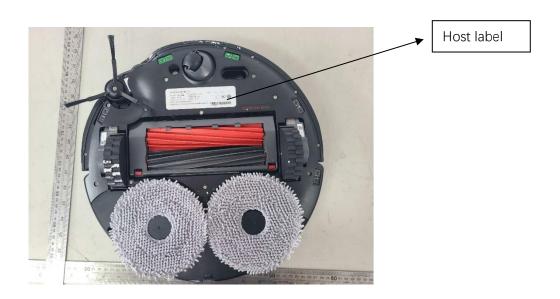

X
Rated Input: 20V --- 1.5A
FCC ID: 2AN2O-QCOCRL02
IC: 23317-QCOCRL02
HVIN: QCOCRL-BLM8
For Household Use Only.
Pour usage domestique seulement.
Made in China

Use with roborock EWFD17LRR or other models of docking stations indicated by user manual. À utiliser avec la station Roborock EWFD17LRR ou d'autres modèles de station de rechargement indiqué dans le manuel d'utilisation.

Beijing Roborock Technology Co., Ltd.
Room 1001, Floor 10, Building 3, Yard 17, Anju Road, Changping District, Beijing, P.R. China

Class 1 laser product Complies with 21 CFR 1040.10 and 1040.11 except for conformance with IEC 60825-1 Ed. 3., as described in Laser Notice 56, dated May 8, 2019.









Verified Energy Performance Performance Énergétique Vérifiée





XXXXXXXXXXX

## Label location

## Host label: