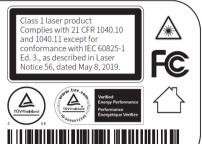

#### Host Label:

Stick it in the limit slot at the bottom of the host

## roborock

Robotic Vacuum Cleaner

O7 Max

Model: Q380RR Product ID: XXXXXXXX Rated Input: 20VDC 1.2A FCC ID: 2AN2O-O380RR03 IC: 23317-Q380RR03 HVIN: Q380RR-BLM3 For Household Use Only. Pour usage domestique seulement Made in China

Use with roborock CD712RR or other models of chargers indicated by user manual. À utiliser avec le chargeur roborock CDZ12RR ou autre modèle de chargeur indiqué dans le manuel d'utilisa-tion. Beijing Roborock Technology Co., Ltd. Floor 6, Suite 6016, 6017, 6018, Building C, Kangjian Baosheng Plaza, No.8 Heiquan Road, Haidian District, Beijing, P.R. China



## roborock Robotic Vacuum Cleaner

O7 Max+

Model: O380RR Product ID: XXXXXXXXX Rated Input: 20VDC 1.2A FCC ID: 2AN2O-Q380RR03 IC: 23317-Q380RR03 HVIN: Q380RR-BLM3 For Household Use Only. Pour usage domestique seulement. Made in China

Use with roborock AED03LRR or other models of chargers indicated by user manual. À utiliser avec le chargeur roborock AED03LRR ou autre modèle de chargeur indiqué dans le manuel d'utilisa-tion. Beijing Roborock Technology Co., Ltd. Floor 6, Suite 6016, 6017, 6018, Building C, Kangjian Baosheng Plaza, No.8 Heiquan Road, Haidian District, Beijing, P.R. China



# Warning label:

It is attached to the bottom of the host, close to the side of the universal wheel, opposite to the side brush.

WARNING: To Reduce The Risk Of Electric Shock-Do not use outdoors or