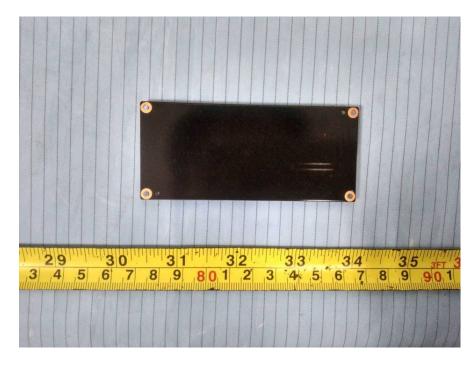

**EUT - Main Board Top Shielding off View** 

**EUT – Main Board Bottom View** 

**EUT – Small Board Top View** 

**EUT – Small Board Bottom View** 

**EUT – Left Speaker Top View** 

**EUT – Left Speaker Bottom View** 