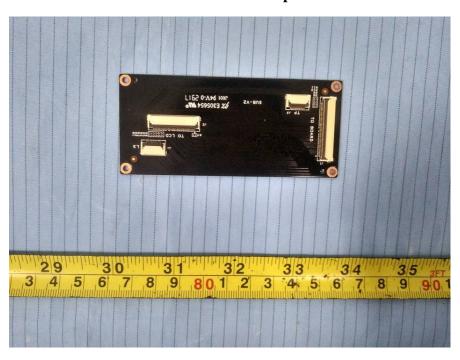

**EUT - Main Board Top Shielding off View** 

**EUT – Main Board Bottom View** 

**EUT – Small Board Top View** 

**EUT – Small Board Bottom View** 

**EUT – Left Speaker Top View** 

**EUT – Left Speaker Bottom View** 