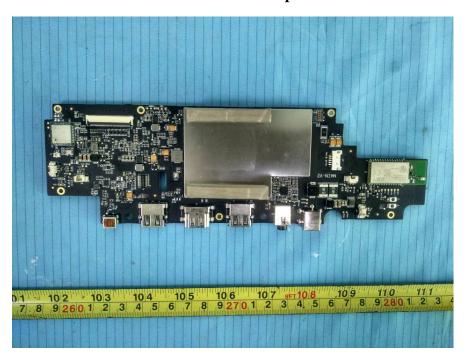

## **EXHIBIT C - EUT INTERNAL PHOTOGRAPHS**

**EUT – Cover off View 1** 

**EUT – Cover off View 2** 

**EUT – Cover off View 3** 

**EUT – Cover off View 4** 

**EUT – Cover off View 5** 

**EUT – Main Board Top View** 

**EUT - Main Board Top Shielding off View** 

**EUT – Main Board Bottom View** 

**EUT – Small Board Top View** 

**EUT – Small Board Bottom View** 

**EUT – Left Speaker Top View** 

**EUT – Left Speaker Bottom View** 