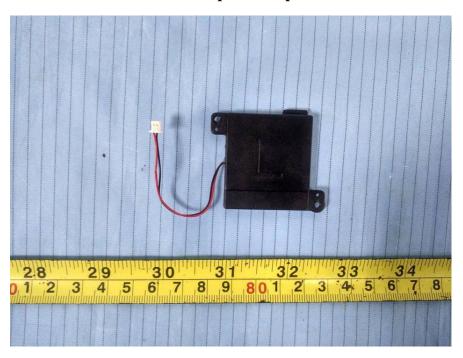

**EUT - Main Board Top Shielding off View** 

**EUT – Main Board Bottom View** 

**EUT – Small Board Top View** 

**EUT – Small Board Bottom View** 

**EUT – Left Speaker Top View** 

**EUT – Left Speaker Bottom View** 

**EUT – Right Speaker Top View** 

**EUT – Right Speaker Bottom View** 

EUT – LCD Top View

**EUT – LCD Bottom View** 

**EUT – Camera Top View** 

**EUT – Camera Bottom View** 

**EUT – BT Antenna View** 

**EUT – IC Mains View** 