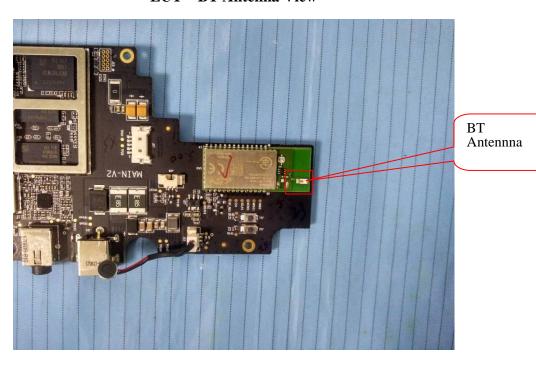

**EUT – Right Speaker Top View** 

**EUT – Right Speaker Bottom View** 

EUT – LCD Top View

**EUT – LCD Bottom View** 

**EUT – Camera Top View** 

**EUT – Camera Bottom View** 

**EUT – BT Antenna View** 

**EUT – IC Mains View** 