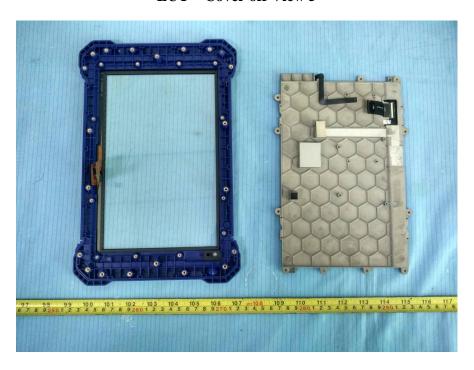

## **EXHIBIT C - EUT INTERNAL PHOTOGRAPHS**

**EUT – Cover off View 1** 

**EUT – Cover off View 2** 

**EUT – Cover off View 3** 

**EUT – Cover off View 4** 

**EUT – Cover off View 5** 

**EUT – Main Board Top View** 

**EUT - Main Board Top Shielding off View** 

**EUT – Main Board Bottom View** 

**EUT – Small Board Top View** 

**EUT – Small Board Bottom View** 

**EUT – Left Speaker Top View** 

**EUT – Left Speaker Bottom View** 

**EUT – Right Speaker Top View** 

**EUT – Right Speaker Bottom View** 

EUT – LCD Top View

**EUT – LCD Bottom View** 

**EUT – Camera Top View** 

**EUT – Camera Bottom View** 

**EUT – BT Antenna View** 

**EUT – IC Mains View** 