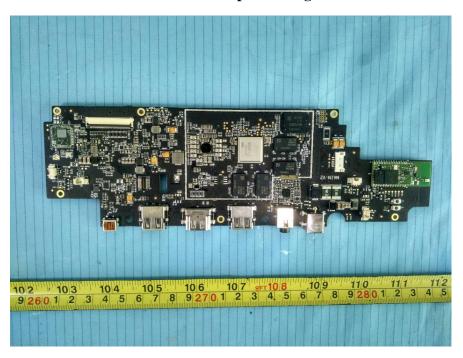

## **EXHIBIT C - EUT INTERNAL PHOTOGRAPHS**

**EUT – Cover off View 1** 

**EUT – Cover off View 2** 

**EUT – Cover off View 3** 

**EUT – Cover off View 4** 

**EUT – Cover off View 5** 

**EUT – Main Board Top View** 

**EUT - Main Board Top Shielding off View** 

**EUT – Main Board Bottom View** 

**EUT – Small Board Top View** 

**EUT – Small Board Bottom View** 

**EUT – Left Speaker Top View** 

**EUT – Left Speaker Bottom View** 