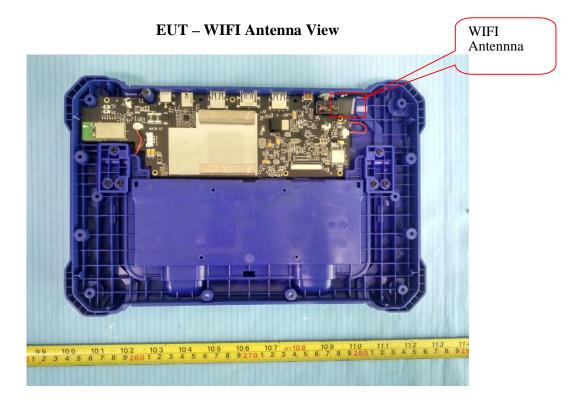

**EUT – Right Speaker Top View** 

**EUT – Right Speaker Bottom View** 

EUT – LCD Top View

**EUT – LCD Bottom View** 

**EUT – Camera Top View** 

**EUT – Camera Bottom View** 

**EUT – BT Antenna View** 

**EUT – IC Mains View** 