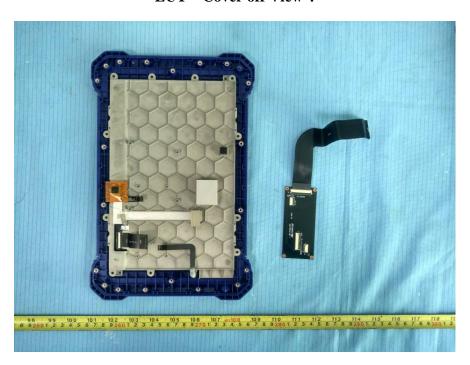

## **EXHIBIT C - EUT INTERNAL PHOTOGRAPHS**

**EUT – Cover off View 1** 

**EUT – Cover off View 2** 

**EUT – Cover off View 3** 

**EUT – Cover off View 4** 

**EUT – Cover off View 5** 

**EUT – Main Board Top View** 

**EUT - Main Board Top Shielding off View** 

**EUT – Main Board Bottom View** 

**EUT – Small Board Top View** 

**EUT – Small Board Bottom View** 

**EUT – Left Speaker Top View** 

**EUT – Left Speaker Bottom View** 