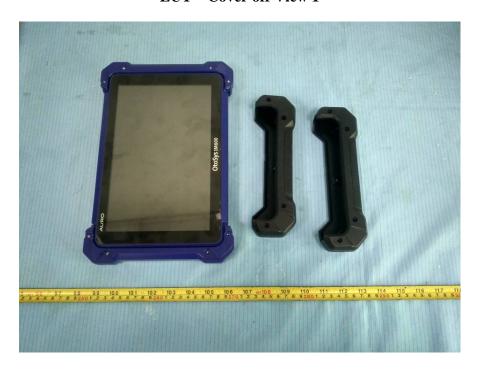

## **EXHIBIT C - EUT INTERNAL PHOTOGRAPHS**

**EUT – Cover off View 1** 

**EUT – Cover off View 2** 

**EUT – Cover off View 3** 

**EUT – Cover off View 4** 

**EUT – Cover off View 5** 

**EUT – Main Board Top View** 