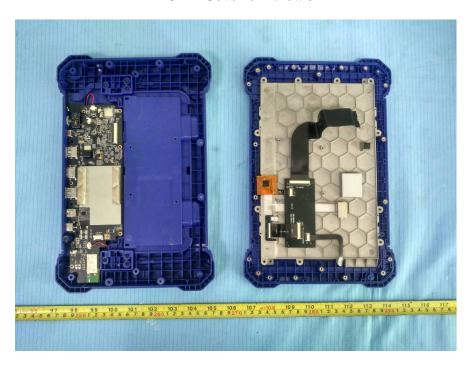

## **EXHIBIT C - EUT INTERNAL PHOTOGRAPHS**

**EUT – Cover off View 1** 

**EUT – Cover off View 2** 

**EUT – Cover off View 3** 

**EUT – Cover off View 4** 

**EUT – Cover off View 5** 

**EUT – Main Board Top View** 