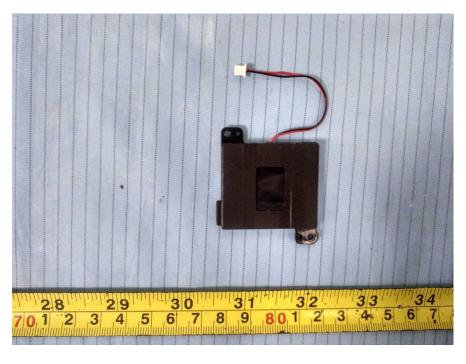

**EUT - Main Board Top Shielding off View** 

**EUT – Main Board Bottom View** 

**EUT – Small Board Top View** 

**EUT – Small Board Bottom View** 

**EUT – Left Speaker Top View** 

**EUT – Left Speaker Bottom View** 

**EUT – Right Speaker Top View** 

**EUT – Right Speaker Bottom View** 

EUT – LCD Top View

**EUT – LCD Bottom View** 

**EUT – Camera Top View** 

**EUT – Camera Bottom View** 

**EUT – BT Antenna View** 

**EUT – IC Mains View** 