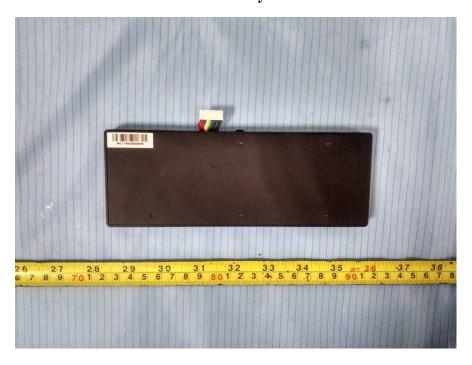

## **EXHIBIT C - EUT INTERNAL PHOTOGRAPHS**

**EUT – Cover off View 1** 



**EUT – Cover off View 2** 



**EUT – Cover off View 3** 



**EUT – Cover off View 4** 



**EUT – Cover off View 5** 



**EUT – Main Board Top View** 



**EUT - Main Board Top Shielding off View** 



**EUT – Main Board Bottom View** 



**EUT – Small Board Top View** 



**EUT – Small Board Bottom View** 



**EUT – Left Speaker Top View** 



**EUT – Left Speaker Bottom View** 



**EUT – Right Speaker Top View** 



**EUT – Right Speaker Bottom View** 



EUT – LCD Top View



**EUT – LCD Bottom View** 



**EUT – Camera Top View** 



**EUT – Camera Bottom View** 





**EUT – BT Antenna View** 



**EUT – IC Mains View** 



EUT – Battery View



## **EUT – Battery Label View**



## BATTERY MODULE **RECHARGEABLE LI-ION BATTERY**

Rating: 3.8V == Capacity 15000mAh, 57Wh CAUTION: Dispose of properly. Do not expose battery to temperature above 60°C (140°F). Do not disassemble or mistreat battery. Replace only with same type battery. Failure to follow these instructions may present risk of explosion, fire or high temperatures. See user's manual for additional safety instructions.

ATTENTION: Détruire de façon adéquate. Ne pas exposer la batterie à une température supérieure à 60°C (140°F). Ne pas démonter ni faire de mauvaises manipulations sur la batterie. Remplacer la batterie par une batterie seulement. Le non-respect des présentes instructions peut entraîner des risques d'explosion, d'incendie ou d'échauffement. Pour en savoir p