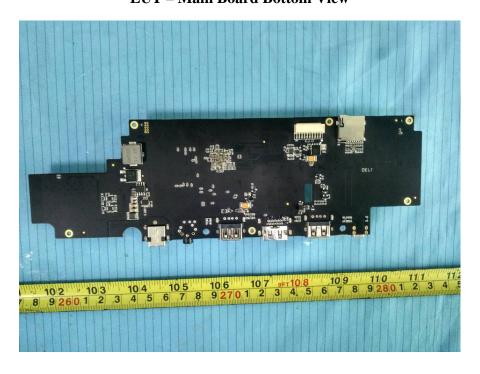

**EUT - Main Board Top Shielding off View** 

**EUT – Main Board Bottom View** 

**EUT – Small Board Top View** 

**EUT – Small Board Bottom View** 

**EUT – Left Speaker Top View** 

**EUT – Left Speaker Bottom View** 