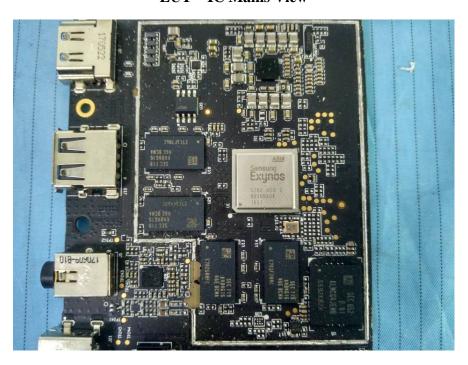

**EUT – Right Speaker Top View** 

**EUT – Right Speaker Bottom View** 

EUT – LCD Top View

**EUT – LCD Bottom View** 

**EUT – Camera Top View** 

**EUT – Camera Bottom View** 

**EUT – BT Antenna View** 

**EUT – IC Mains View** 