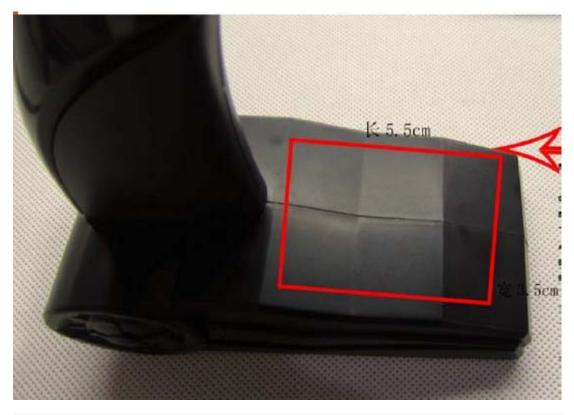

For labels, our company will show them in the red area above; The

size of the label is (5.5cm long, 3.5cm wide); The following is the

content of the label:

Model name: J901 Input: 7.4V Operating Temp:-20°C -70°C Name of manufacturer:SHANTOU CITY YONGDALI TECHNOLOGY INDUSTRIAL CO. LTD Address: LONGFENG ROAD, GUANGYI ST.,CHENGHAI DISTRICT,SHANTOU CITY,GUANGDONG OF CHINA.