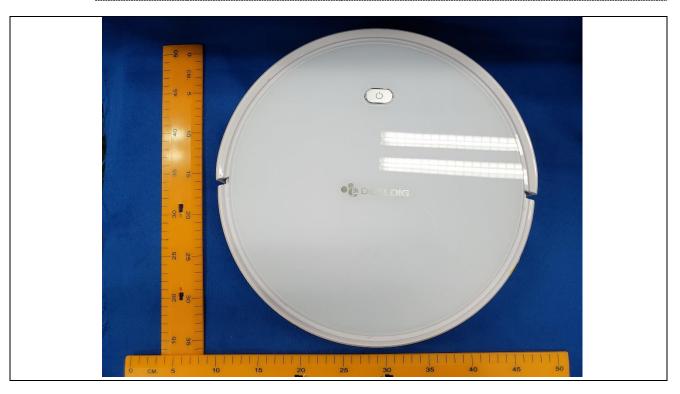

Details of: Overall view (For model Robvacuum8)

Details of: Bottom view (For model Robvacuum8)

Details of: Overall view (For model D5; D51; D52; D5s and D5Pro)

Details of: Bottom view (For model D5; D51; D52; D5s and D5Pro)