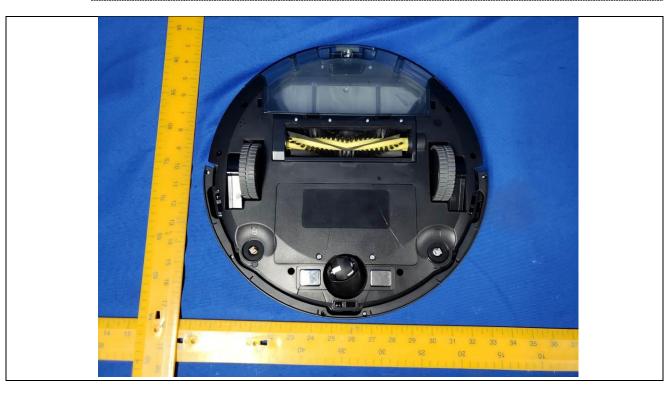

Overall view (For model X500; X500i; X500w; X500r; X500Pro; X520; X530; X550; X560 and Robvacuum8)

Details of: Bottom view (For model X500; X500i; X500w; X500r; X500Pro; X520; X530; X550; X560 and Robvacuum8)