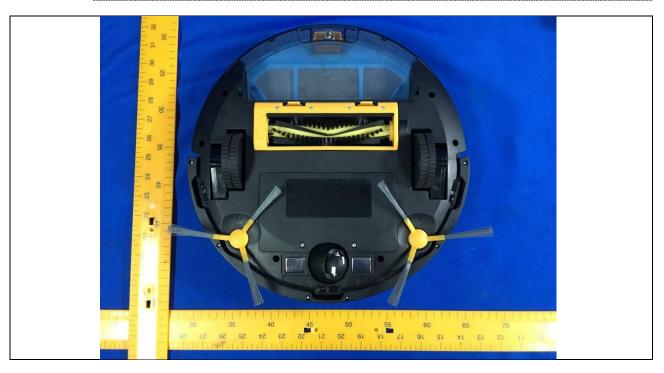

Overall view (For model X500; X500i; X500w; X500r; X500Pro; X520; X530; X550; X560 and Robvacuum8)

Details of: Bottom view (For model X500; X500i; X500w; X500r; X500Pro; X520; X530; X550; X560 and Robvacuum8)

Details of: Overall view (For model Robvacuum8)

Details of: Bottom view (For model Robvacuum8)

Details of: Overall view (For model D5; D51; D52; D5s and D5Pro)

Details of: Bottom view (For model D5; D51; D52; D5s and D5Pro)