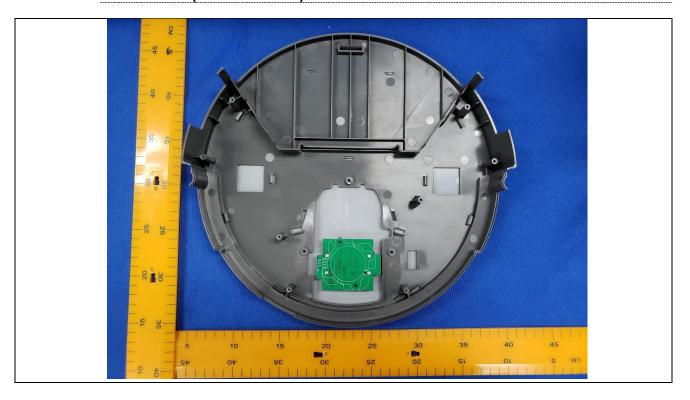

Details of: Internal view (For model D5; D51; D52; D5s and D5Pro)

Details of: Overall view (For model X-503)

Details of: Bottom view (For model X-503)

Details of: Internal view (For model X-503)