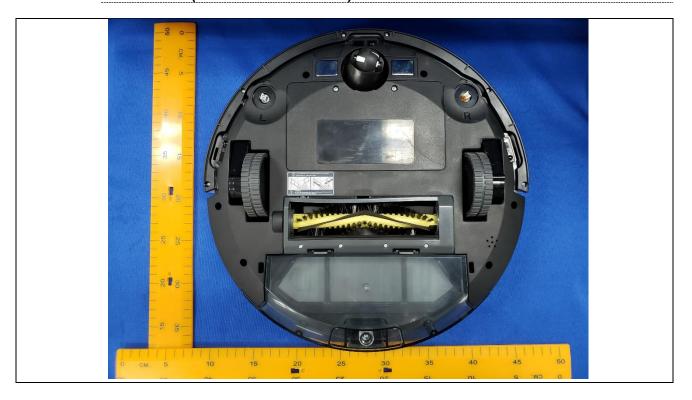

Details of: Overall view (For model Robvacuum8)

Details of: Bottom view (For model Robvacuum8)

Details of: Overall view (For model D5; D51; D52; D5s and D5Pro)

Details of: Bottom view (For model D5; D51; D52; D5s and D5Pro)