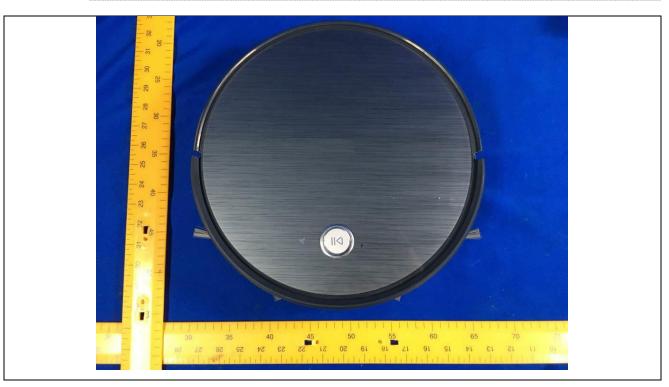

Overall view (For model X500; X500i; X500w; X500r; X500Pro; X520; X530; X550; X560 and Robvacuum8)

Details of: Bottom view (For model X500; X500i; X500w; X500r; X500Pro; X520; X530; X550; X560 and Robvacuum8)