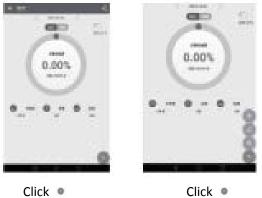

Wear synchronize watches splitter end operating methods: Android phone users

Click 🏾

Apple phone user must first log register

| Don being   |   |
|-------------|---|
| Denerius    | 3 |
| Denter      |   |
| Developer   |   |
| Destaurant  | > |
| Denne manne | 2 |
| Deres .     | 3 |

Click applications Recommened

Click on personal APP

Data is synchronized to the mobile terminal

Click to synchronize data

**Click Sync Now** 

As the left click on motion Watch the data Can be synchronized to the phone side. The sleep monitoring date does not support synchronous.