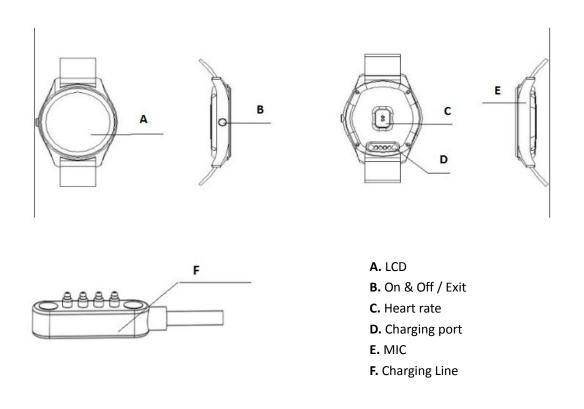

#### Remarks:

When charging, the charging magnetic head must be aligned with the watch, keeping fit state. Under normal circumstances Magnetic head upside down on magnetic live, especially magnetic lines indicate. Please suck watch aligned end position, The USB end into the charger or computer equipment. To prevent shorting.