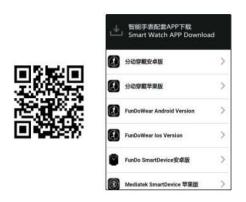

First, The user's mobile phone Bluetooth notification software installation

Watch the boot, two-dimensional code found inside the wristwatch main menu, click on the go. With Android 4.0+ smartphones or IOS smart phone. Scan two-dimensional code using QQ or browser. Download Bluetooth notify APP software. And install the software in the phone. 1-1. Install mobile terminal APP, shown in Figure

Android mobile phone users, select " splitter wear Dai Anzhuo Edition " ; ios users select splitter Wear Apple version, download and

Second, the Bluetooth pairing connection

A. Connected Android phone

1. Long press the power button to power the watch, the dial interface, slide down the screen to enter the shortcut sector Surface, touch the icon to open the Bluetooth.