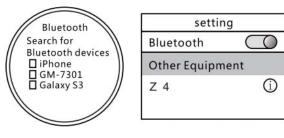

Watches side pairing Bluetooth

Pairing a Bluetooth Mobile phone side

2. Open the Bluetooth mobile phone side, the side of the Bluetooth watch search inside click on " search" for Bluetooth devices" (shown above ), and connect. Or search of Bluetooth watch phones side, and connect.