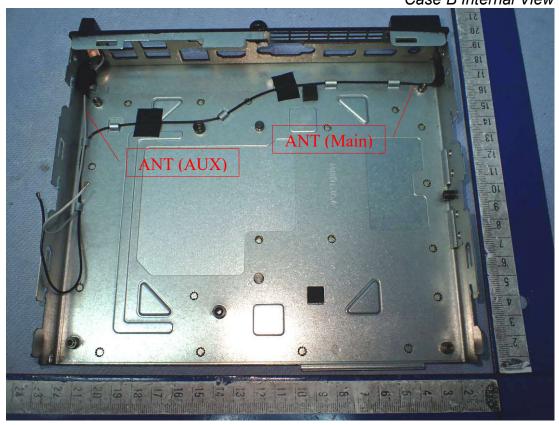

Figure 25
Case B Internal View (Removed Cover)

Figure 26 Case B Internal View

Figure 28
Case B Internal View (Mother Board, Front View)

Figure 29
Internal View (WLAN Combo Card, Front View)

Figure 30 Internal View (WLAN Combo Card, Removed Cover, Front View)