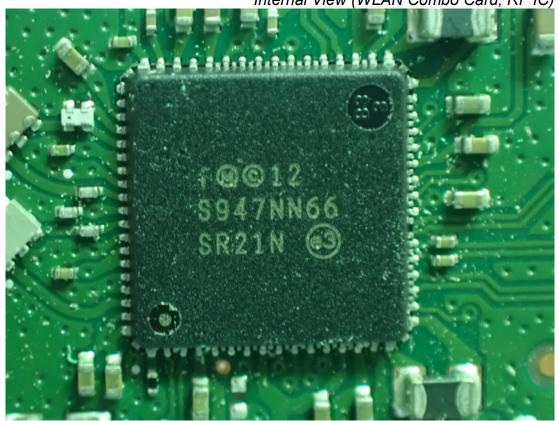

Figure 31 Internal View (WLAN Combo Card, RF IC)

Figure 32
Internal View (WLAN Combo Card, Back View)

Figure 33
Case B Internal View (Mother Board, Back View)

Figure 34
Case B Internal View (CPU, Front View)