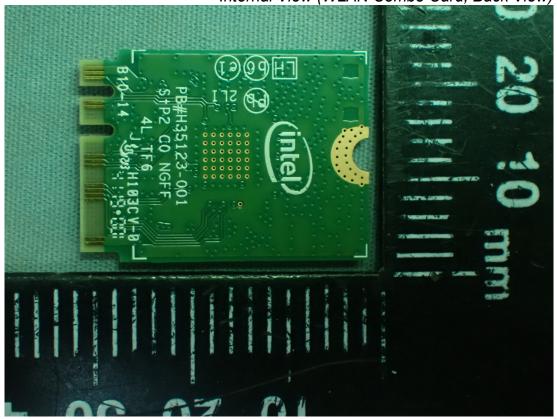

Figure 31 Internal View (WLAN Combo Card, RF IC)

Figure 32
Internal View (WLAN Combo Card, Back View)

Figure 33
Case B Internal View (Mother Board, Back View)

Figure 34
Case B Internal View (CPU, Front View)