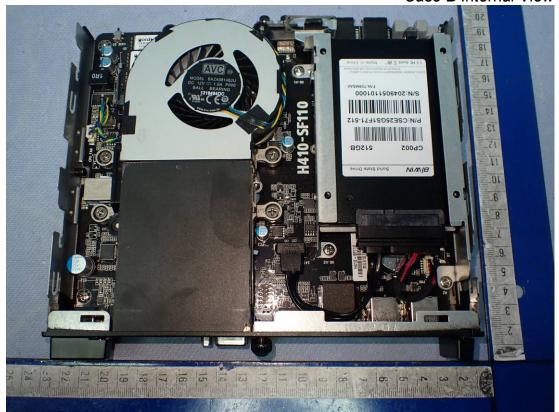

Figure 25
Case B Internal View (Removed Cover)

Figure 26 Case B Internal View

Figure 28
Case B Internal View (Mother Board, Front View)

Figure 29
Internal View (WLAN Combo Card, Front View)

Figure 30 Internal View (WLAN Combo Card, Removed Cover, Front View)