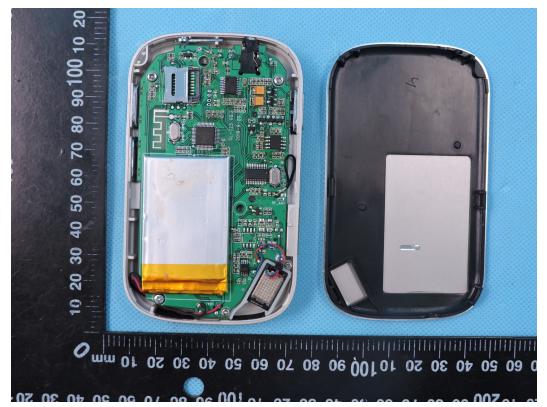

## **APPENDIX-PHOTOGRAPHS OF EUT CONSTRUCTIONAL DETAILS**

Model:SCG110 Photo 1

Photo 2

 1/F., Building B, Zhuoke Science Park, No.190, Chongqing Road, Fuyong Street, Bao'an District, Shenzhen, Guangdong, China