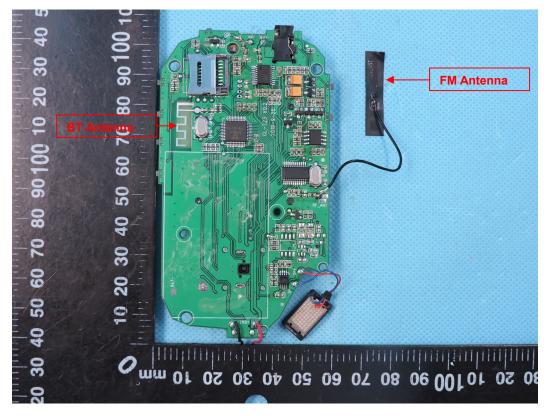

## **APPENDIX-PHOTOGRAPHS OF EUT CONSTRUCTIONAL DETAILS**

Model:SCG110 Photo 1

Photo 2

 1/F., Building B, Zhuoke Science Park, No.190, Chongqing Road, Fuyong Street, Bao'an District, Shenzhen, Guangdong, China