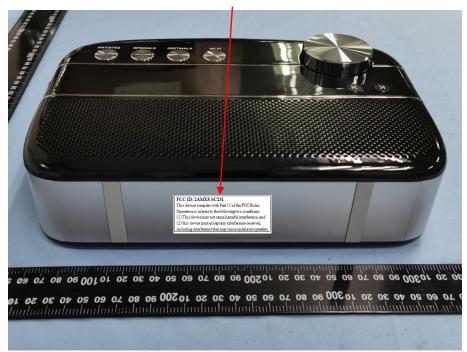

## **EXHIBIT 1 - PRODUCT LABELING**

## **Proposed FCC ID Label Format**

| FCC ID: 2AMX5-SC231                                        |
|------------------------------------------------------------|
| This device complies with Part 15 of the FCC Rules.        |
| Operation is subject to the following two conditions:      |
| (1) This device may not cause harmful interference, and    |
| (2) this device must accept any interference received,     |
| including interference that may cause undesired operation. |

## **Proposed Label Location on EUT**

FCC ID Label Location