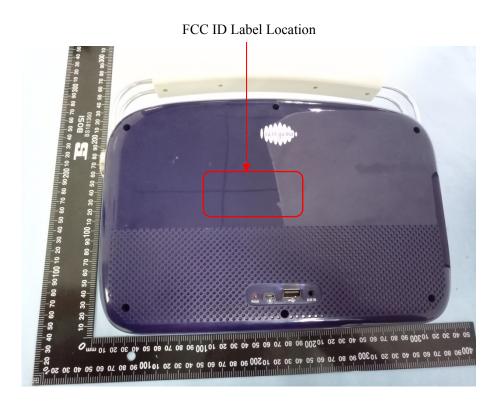

## **EXHIBIT 1 - PRODUCT LABELING**

## **Proposed FCC Label Format**

FCC ID: 2AMX5-SC230 This device complies with Part 15 of the FCC Rules. Operation is subject to the following two conditions: (1) This device may not cause harmful interference, and (2) this device must accept any interference received, including interference that may cause undesired operation.

<u>Specifications</u>: Text is Black in color and justified. Labels are printed in indelible ink on permanent adhesive silk-screened onto the EUT or shall be affixed at a conspicuous location on the EUT.

## **Proposed Label Location on EUT**