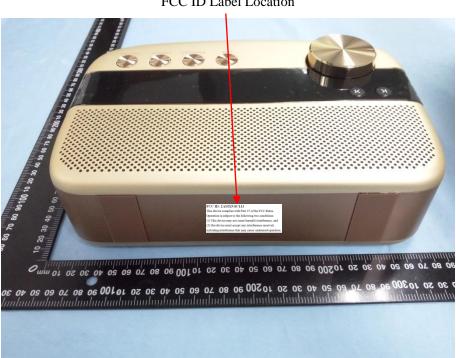

## FCC ID: 2AMX5-SC131

This device complies with Part 15 of the FCC Rules. Operation is subject to the following two conditions:

- (1) This device may not cause harmful interference, and
- (2) this device must accept any interference received, including interference that may cause undesired operation.

## **Proposed Label Location on EUT**

FCC ID Label Location