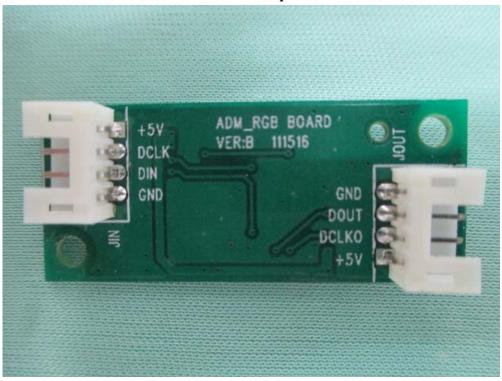

## **Internal Photo**

FCC ID: 2AMWMRO222

IC: 22907-RO222

**Inside View of The Product** 

**Inside View of The Product** 

**Inner Circuit Top View** 

**Inner Circuit Bottom View** 

**Inner Circuit Top View** 

**Inner Circuit Top View** 

**Inner Circuit Top View** 

**Inner Circuit Bottom View** 

**Inner Circuit Top View** 

**Inner Circuit Bottom View** 

**Inner Circuit Top View** 

**Inner Circuit Bottom View** 

**Inner Circuit Top View** 

**Inner Circuit Bottom View** 

**Inner Circuit Top View** 

**Inner Circuit Bottom View** 

**Inner Circuit Top View** 

**Inner Circuit Bottom View** 

**Inner Circuit Top View** 