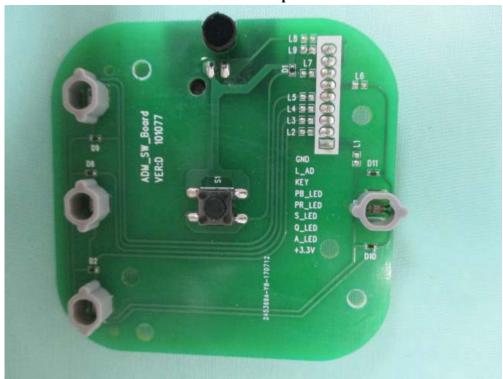

## **Internal Photo**

FCC ID: 2AMWMRO222

IC: 22907-RO222

**Inside View of The Product** 

**Inside View of The Product** 

**Inner Circuit Top View** 

**Inner Circuit Bottom View** 

**Inner Circuit Top View** 

**Inner Circuit Top View** 

**Inner Circuit Top View** 

**Inner Circuit Bottom View** 

**Inner Circuit Top View** 

**Inner Circuit Bottom View** 

**Inner Circuit Top View** 

**Inner Circuit Bottom View** 

**Inner Circuit Top View** 