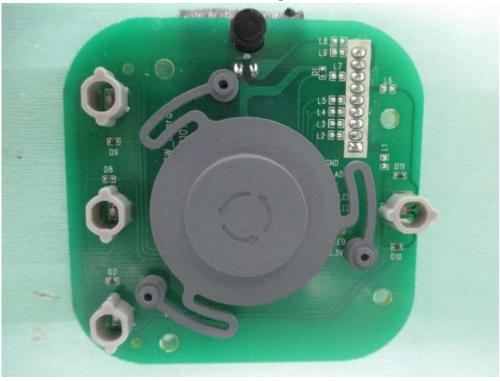

## **Internal Photo**

FCC ID: 2AMWMRO222

IC: 22907-RO222

**Inside View of The Product** 

**Inside View of The Product** 

**Inner Circuit Top View** 

**Inner Circuit Bottom View** 

**Inner Circuit Top View** 

**Inner Circuit Top View** 

**Inner Circuit Top View** 

**Inner Circuit Bottom View** 

**Inner Circuit Top View** 

**Inner Circuit Bottom View** 

**Inner Circuit Top View** 

**Inner Circuit Bottom View** 

**Inner Circuit Top View** 