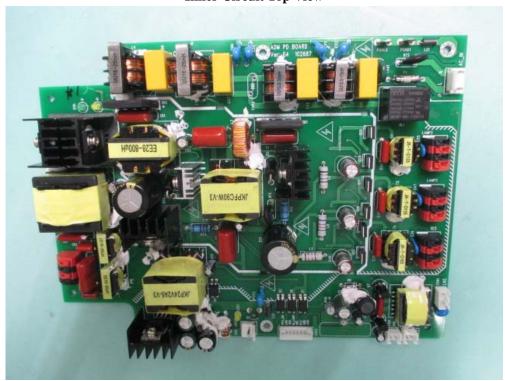

## **Internal Photo**

FCC ID: 2AMWMRO222

IC: 22907-RO222

**Inside View of The Product** 

**Inside View of The Product** 

**Inner Circuit Top View** 

**Inner Circuit Bottom View** 

**Inner Circuit Top View** 

**Inner Circuit Top View** 

**Inner Circuit Top View** 

**Inner Circuit Bottom View** 

**Inner Circuit Top View** 

**Inner Circuit Bottom View** 

**Inner Circuit Top View** 

**Inner Circuit Bottom View** 

**Inner Circuit Top View** 