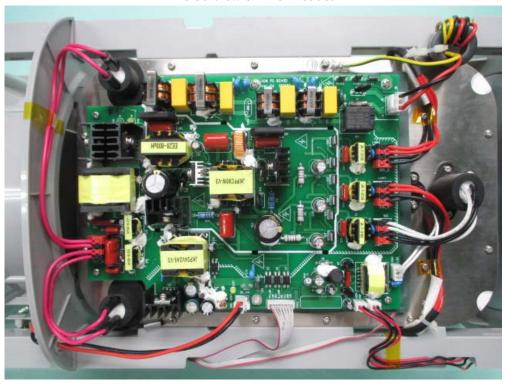

## **Internal Photo**

FCC ID: 2AMWMRO222

IC: 22907-RO222

**Inside View of The Product** 

**Inside View of The Product** 

**Inner Circuit Top View** 

**Inner Circuit Bottom View** 

**Inner Circuit Top View** 