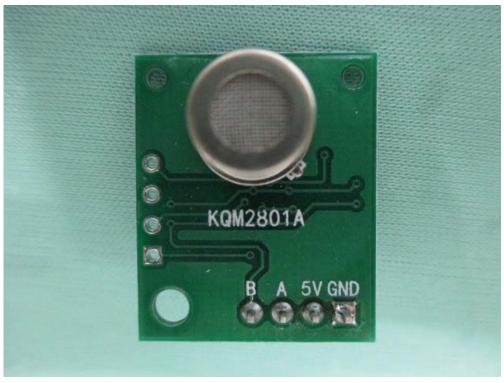

## **Internal Photo**

FCC ID: 2AMWMRO222

IC: 22907-RO222

**Inside View of The Product** 

**Inside View of The Product** 

**Inner Circuit Top View** 

**Inner Circuit Bottom View** 

**Inner Circuit Top View** 

**Inner Circuit Top View** 

**Inner Circuit Top View** 

**Inner Circuit Bottom View** 

**Inner Circuit Top View** 

**Inner Circuit Bottom View** 

**Inner Circuit Top View** 

**Inner Circuit Bottom View** 

**Inner Circuit Top View** 

**Inner Circuit Bottom View** 

**Inner Circuit Top View** 

**Inner Circuit Bottom View** 

**Inner Circuit Top View** 

**Inner Circuit Bottom View** 

**Inner Circuit Top View** 