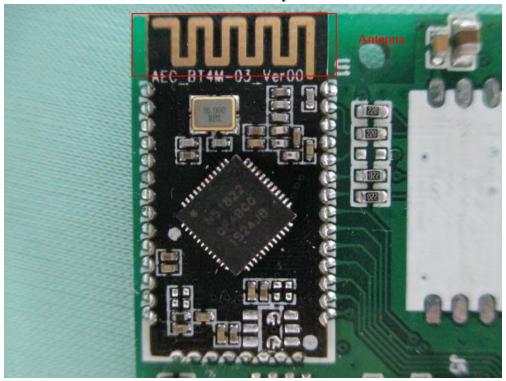

## **Internal Photo**

FCC ID: 2AMWMRO222

IC: 22907-RO222

**Inside View of The Product** 

**Inside View of The Product** 

**Inner Circuit Top View** 

**Inner Circuit Bottom View** 

**Inner Circuit Top View** 

**Inner Circuit Top View** 

**Inner Circuit Top View** 

**Inner Circuit Bottom View** 

**Inner Circuit Top View** 

**Inner Circuit Bottom View** 

**Inner Circuit Top View** 

**Inner Circuit Bottom View** 

**Inner Circuit Top View** 