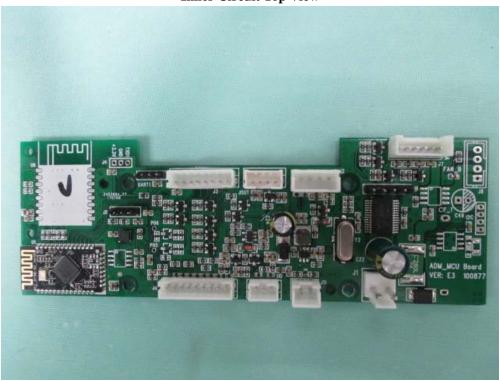

## **Internal Photo**

FCC ID: 2AMWMRO222

IC: 22907-RO222

**Inside View of The Product** 

**Inside View of The Product** 

**Inner Circuit Top View** 

**Inner Circuit Bottom View** 

**Inner Circuit Top View** 

**Inner Circuit Top View** 

**Inner Circuit Top View** 

**Inner Circuit Bottom View** 

**Inner Circuit Top View** 

**Inner Circuit Bottom View** 

**Inner Circuit Top View** 

**Inner Circuit Bottom View** 

**Inner Circuit Top View** 