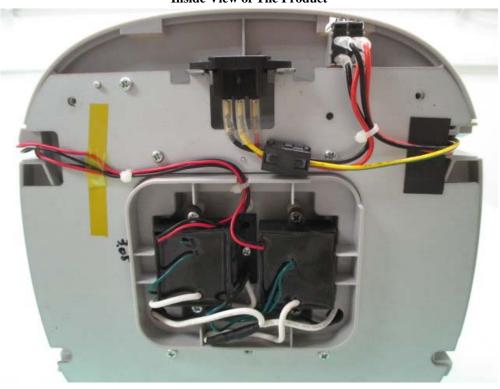

## **Internal Photo**

FCC ID: 2AMWMRO222

IC: 22907-RO222

**Inside View of The Product** 

**Inside View of The Product** 

**Inner Circuit Top View** 

**Inner Circuit Bottom View** 

**Inner Circuit Top View** 