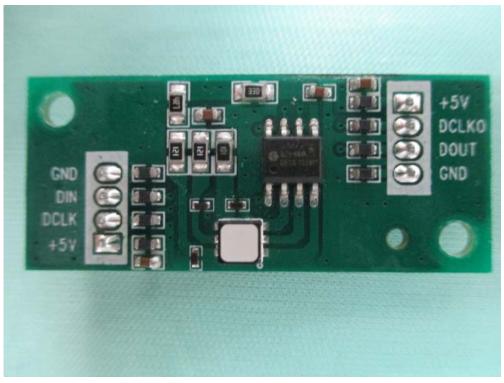

## **Internal Photo**

FCC ID: 2AMWMRO222

IC: 22907-RO222

**Inside View of The Product** 

**Inside View of The Product** 

**Inner Circuit Top View** 

**Inner Circuit Bottom View** 

**Inner Circuit Top View** 

**Inner Circuit Top View** 

**Inner Circuit Top View** 

**Inner Circuit Bottom View** 

**Inner Circuit Top View** 

**Inner Circuit Bottom View** 

**Inner Circuit Top View** 

**Inner Circuit Bottom View** 

**Inner Circuit Top View** 

**Inner Circuit Bottom View** 

**Inner Circuit Top View** 

**Inner Circuit Bottom View** 

**Inner Circuit Top View** 

**Inner Circuit Bottom View** 

**Inner Circuit Top View** 