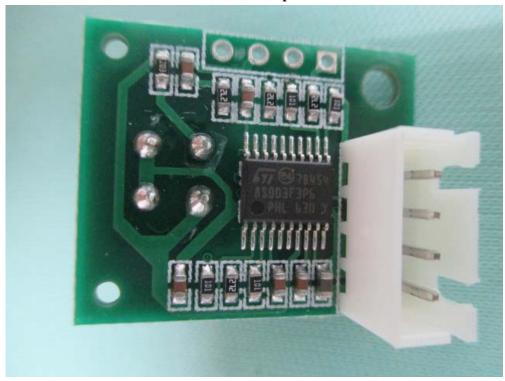

## **Internal Photo**

FCC ID: 2AMWMRO222

IC: 22907-RO222

**Inside View of The Product** 

**Inside View of The Product** 

**Inner Circuit Top View** 

**Inner Circuit Bottom View** 

**Inner Circuit Top View** 

**Inner Circuit Top View** 

**Inner Circuit Top View** 

**Inner Circuit Bottom View** 

**Inner Circuit Top View** 

**Inner Circuit Bottom View** 

**Inner Circuit Top View** 

**Inner Circuit Bottom View** 

**Inner Circuit Top View** 

**Inner Circuit Bottom View** 

**Inner Circuit Top View** 

**Inner Circuit Bottom View** 

**Inner Circuit Top View** 

**Inner Circuit Bottom View** 

**Inner Circuit Top View** 