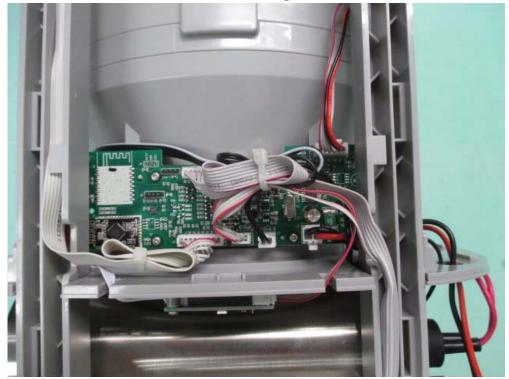

## **Internal Photo**

FCC ID: 2AMWMRO222

IC: 22907-RO222

**Inside View of The Product** 

**Inside View of The Product** 

**Inner Circuit Top View** 

**Inner Circuit Bottom View** 

**Inner Circuit Top View** 