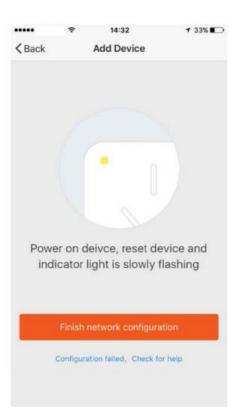

# Add device

1.For hotspot mode, please make sure the device's instructor light is slowly flashing, tap "Finish network configuration" and go on to the next step

# NO.2 Add device

If the light is not flashing as the status described as above, please long press the device's reset button for 5 seconds or longer until it flashes correctly as shown in the picture below.