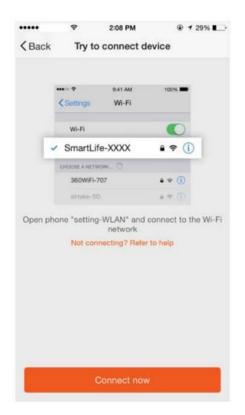

# NO.2 Add device-Hotspot mode

1. For hotspot mode, connect to the Wi-Fi hotspot which started as "SmartLife", as shown in the picture.

The app interface will go through the changes as shown in picture 1. Picture 2 shows the app

interface when the network connection is successful. ..... @ 🕇 22% 💽 ..... @ 1 22% Cancel Try to connect device K Back Try to connect device 10% Device is connecting Keep router, phone and device within valid distance 11-2167 Add successfully Share with family 8 Find device Register device to the cloud
Initialize device Pic 1 Pic 2