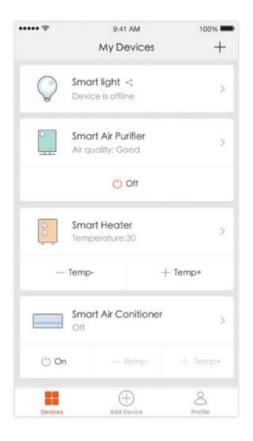

#### NO.3 Control device

After the successful connection, tap "Devices" at the bottom. The device's name will show in the list. Tap one to enter its control panel of the smart socket.

#### Remarks:

When the device is online, operation via shortcuts is supported;

When the device is offline, device displays "device is offline";

If there's device shared by others, a specific icon will be displayed after the device's name.