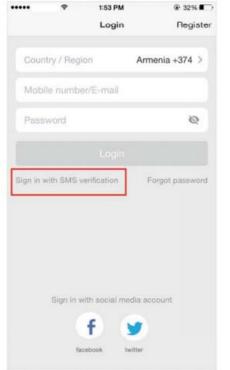

## Register

If you don't have the account of Tuya Smart APP yet, you could register an account or sign in with cellphone number + verification code. This page describes the Registration process.

1. Tap "Register" on the upper right (pic 1)

# Sign in with cellphone number + verification code

 Tap"Sign in with SMS verification" to enter a new page.
The system will automatically recognize your country / area.
You can also select your country code by yourself.

#### NO.1 Register/Login/Retrieve password

| ••••• *          | 1:53 PM        | @ 32% ■→        |
|------------------|----------------|-----------------|
|                  | Login          | Register        |
| Country / Reg    | lon            | Armenia +374 >  |
| Mobile numb      | er/E-mail      |                 |
| Password         |                | 8               |
|                  |                |                 |
| Sign in with SMS | verification   | Forgot password |
|                  |                |                 |
| Sign in          | with social me | dia account     |
| 6                | acebook tv     | vitter          |