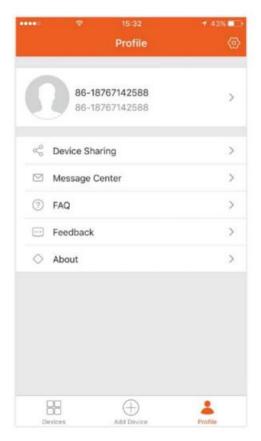

# Profile

"Profile" is where users manage their personal information. The key information is as follows:

- 1.Personal information
- 2.Device Sharing: information of shared devices
- 3. Message center
- 4.F.A.Q
  - 5.Entry to submit feedback
  - 6.About

#### NO.4

Profile

"Profile" page displays personal account information. You can change login password, bound cellphone number, set pattern password on this page. NO.4 Pro

Tap "Pattern unlock" to set your pattern password. After setup, you have to enter your pattern password before using Tuya Smart APP.