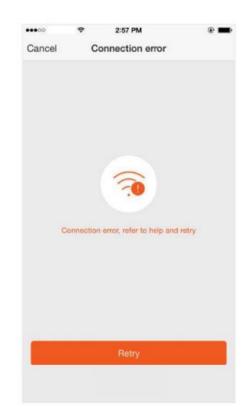

# NO.2 Add device - Connection failure

If your app interface is shown as in the picture, it means that the network connection failed. You could try by connecting again.