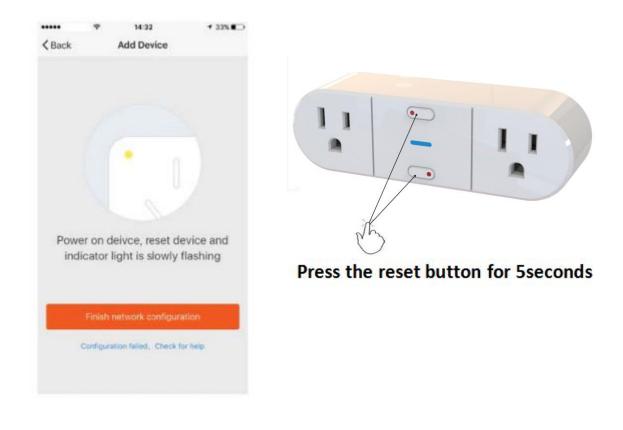

# NO.2 Add device

If the light is not flashing as the status described as above, please long press the device's reset button for 5 seconds or longer until it flashes correctly as shown in the picture below.

# NO.2 Add device-Quick connect mode

When the current internet status is unstable, app interface will be shown as in the picture 1.
Long press device's reset button for 5 seconds or longer until the device's Wi-Fi instructor light slowly flashes, as shown in picture 2.