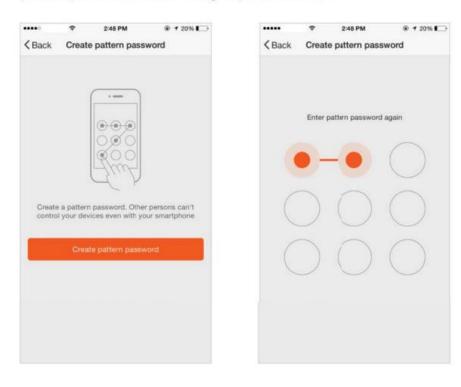

#### NO.4

Profile

"Profile" page displays personal account information. You can change login password, bound cellphone number, set pattern password on this page. NO.4 Pro

Tap "Pattern unlock" to set your pattern password. After setup, you have to enter your pattern password before using Tuya Smart APP.