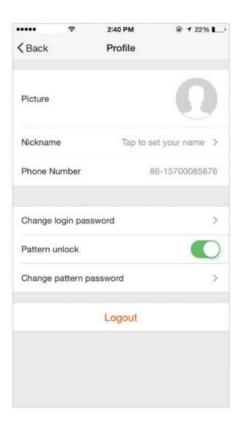

# Profile

"Profile" is where users manage their personal information. The key information is as follows:

- 1.Personal information
- 2.Device Sharing: information of shared devices
- 3. Message center
- 4.F.A.Q
  - 5.Entry to submit feedback
  - 6.About

#### NO.4

Profile

"Profile" page displays personal account information. You can change login password, bound cellphone number, set pattern password on this page. NO.4 Pro

Tap "Pattern unlock" to set your pattern password. After setup, you have to enter your pattern password before using Tuya Smart APP.