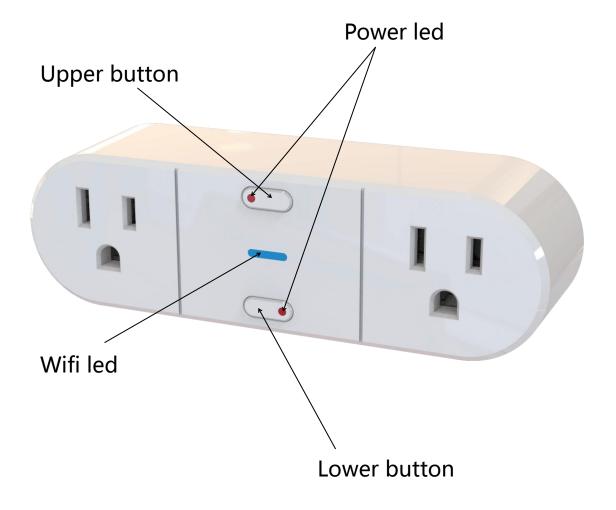

# User Manual

SK522-W is a kind of socket the power of which can be controlled by the Internet with its connection to the Internet through WiFi.

Where there is Internet, users can achieve the on/off control of the power and the status display of the socket through the smart phone APP. Meanwhile, customers are also able to control the R F wireless socket and the light. SK522-W uses smartconfig to configure the Internet ,which is simple and convenient and can support timer function settings .The user is able to set up the socekt according to his light ,and the electric cooker locally or remotely.At the same time ,the user can also set up kind of contextual models and enjoy the convenient life brought about by the Wifi smart system.

SK522-W is an Internet hardware device specially designed for smart phone control of family appliances. With mobile phone software, the related appliance swithers and the light and color temperature of lights can be controlled through the phone interface. Below we introduce how to install the smart app and use the SK522-W