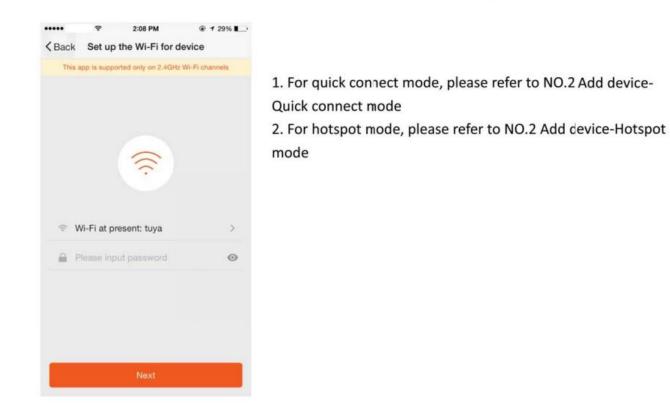

#### Please refer to the instructions to find where the reset button is

Select the Wi-Fi, enter Wi-Fi password and tap "Next", as shown in the picture below