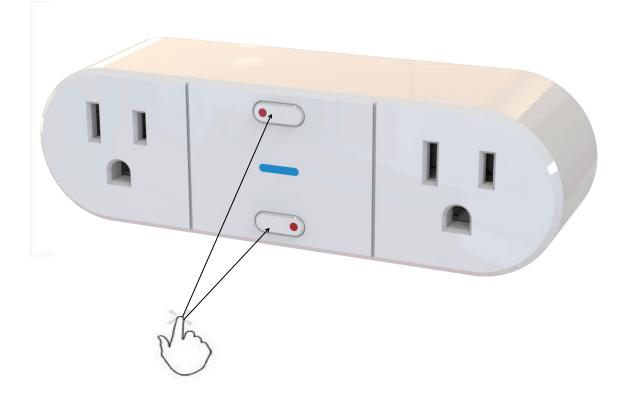

# NO.2 Add device

If the light is not flashing as the status described as above, please long press the device's reset button for 5 seconds or longer until it flashes correctly as shown in the picture below.

#### Please refer to the instructions to find where the reset button is

Select the Wi-Fi, enter Wi-Fi password and tap "Next", as shown in the picture below