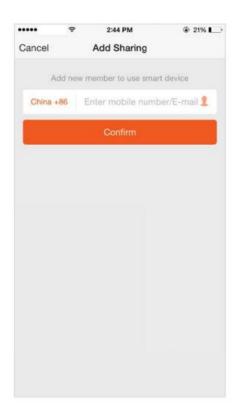

# Profile

Add sharing: As shown in the picture, users could share the device with a new member by simply type in his/her account. The new member could control the device with his/her own account.