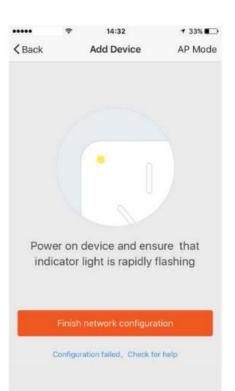

# Add device

1. Open the App, tap "+" below to add device, as shown in the picture.

2. There are two connect methods for the app (hotspot mode and quick connect mode). The quick connect mode is the default mode. Users could tap the upper right corner to switch the connect method to hotspot mode.

3.For quick connect mode, please make sure the device's instructor light is rapidly flashing, tap "Finish network configuration" and go on to the next step.