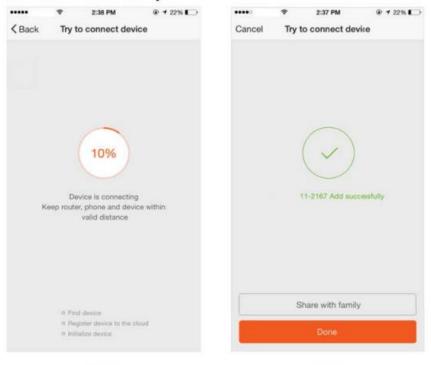

# NO.2 Add device-Quick connect mode

For quick connect mode, the app interface will go through the changes during the network configuration process as shown in picture 1. Picture 2 shows the interface when the device is connected successfully.

interface when the network connection is successful. ..... @ 🕇 22% 💽 ..... @ 1 22% Cancel Try to connect device K Back Try to connect device 10% Device is connecting Keep router, phone and device within valid distance 11-2167 Add successfully Share with family 8 Find device Register device to the cloud
Initialize device Pic 1 Pic 2