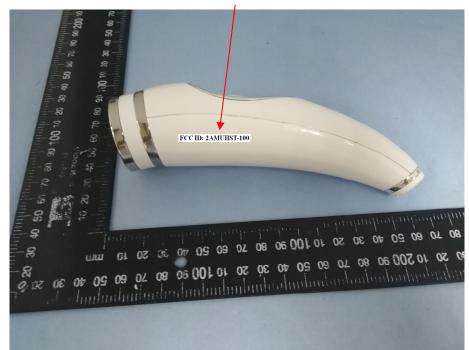

## **EXHIBIT 1 - PRODUCT LABELING**

## **Proposed FCC ID Label Format**

| FCC ID: 2AMUIIST-100                                       |
|------------------------------------------------------------|
| This device complies with Part 15 of the FCC Rules.        |
| Operation is subject to the following two conditions:      |
| (1) This device may not cause harmful interference, and    |
| (2) this device must accept any interference received,     |
| including interference that may cause undesired operation. |

<u>Specifications</u>: Text is Black in color and justified. Labels are printed in indelible ink on permanent adhesive silk-screened onto the EUT or shall be affixed at a conspicuous location on the EUT.

## **Proposed Label Location on EUT**



FCC ID Label Location