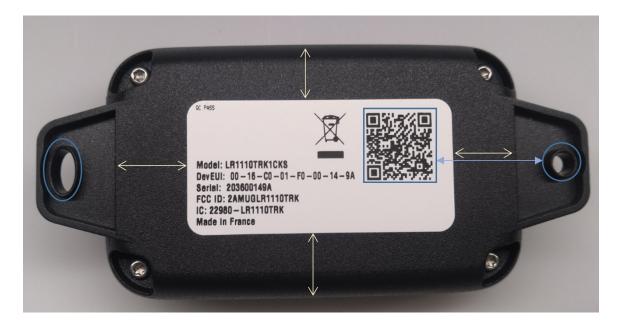

## LoRa Edge<sup>TM</sup> Tracker Reference Design Product Label

The LoRa Edge<sup>™</sup> Tracker Reference Design Product Label is a Z-Ultimate<sup>®</sup> 3000T White label manufactured by Zebra Technologies.

The label is affixed by hand and placed on the underside of the polycarbonate body, as illustrated below.